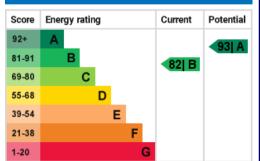

# CLARKE MUNRO

www.clarkemunro.com

**Energy Efficiency Rating** 

**Energy Performance Certificate** 

The energy efficiency rating is a measure of the overall efficiency of a home. The higher the rating the more energy efficient the home is and the lower the fuel bills will be.