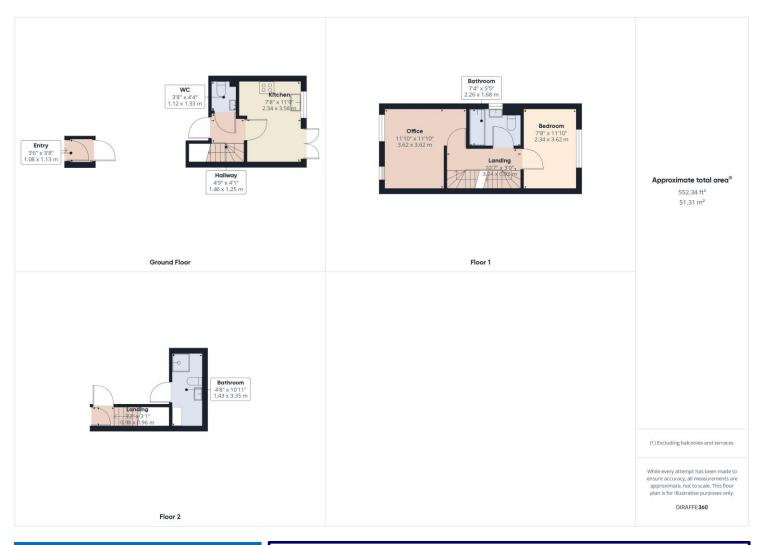

### **Property Description:**

Clarke Munro offer for sale this beautifully presented three bedroom end terraced house. This family sized property which was built by Persimmon Homes on the popular Whitewater Glade development offers accommodation comprising of entrance vestibule, lounge, inner hallway, ground floor cloaks/WC, kitchen/dining area. To the first floor you have a landing, bedrooms 2 & 3 and a family bathroom/WC. To the second floor is another landing and master bedroom with en-suite. Externally, there is two allocated parking spaces, in addition to maintained gardens to both the front and rear. Also benefitting from a single garage located in a separate block. This popular estate is located close to all local amenities including Portrack Lane and A19 and a new bridleway provides quick access to Tees Barrage and its facilities. Viewing is highly recommended.