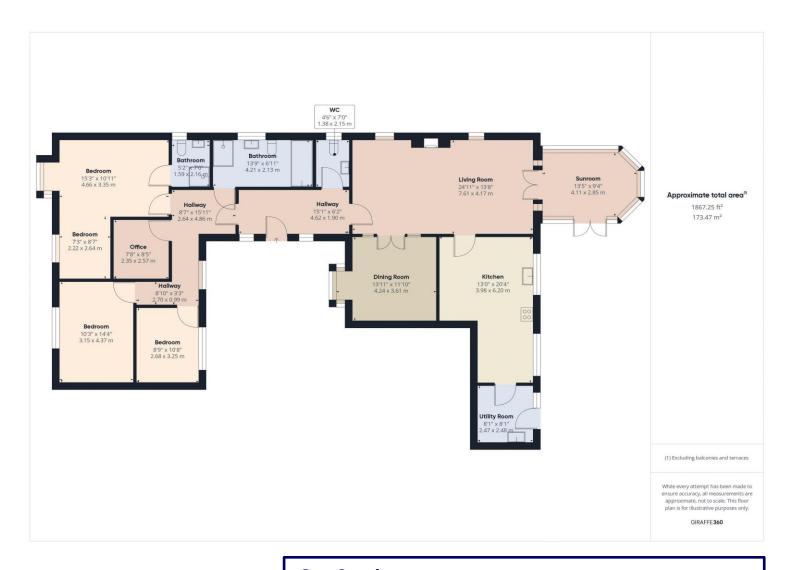

### **Property Description:**

LOCATED JUST A STONES THROW AWAY FROM THE SEA FRONT. Truly remarkable and rarely available 3 Bedroomed Detached Bungalow which is available with no onward chain. Situated tucked away in a quiet gated cul-de-sac on a private road, this deceptively spacious property has been updated to a high standard with an amazing fitted kitchen and bathrooms. The floor plan comprises entrance hallway with cloakroom w/c, spacious lounge with french doors to conservatory, internal double doors to a separate dining room then onto the modern fitted Kitchen with a range of wall and base units with granite worksurfaces and integral appliances, utility room with barn door to rear garden. A further hallway leads to 3 bedrooms with lavish ensuite facilities to the Master Bedroom and a Family Bathroom with 4 piece suite. Externally are Gardens to the front and rear, Double Garage and Driveway provide off road parking for numerous cars. WELL DESERVING OF AN INTERNAL INSPECTION.