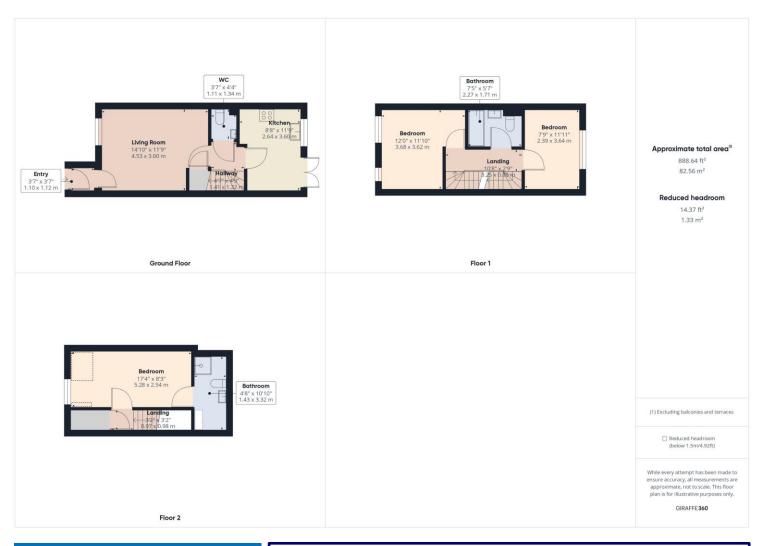

#### **Property Description:**

Clarke Munro offer for sale this immaculate three bedroom mid terrace house. Presented to show home standard throughout, this property which was built by Persimmon Homes on the popular Whitewater Glade development offers accommodation comprising of entrance vestibule, lounge, inner hallway, cloaks/WC, kitchen/dining area, landing, bedrooms 2,3 and bathroom/WC, second floor landing and bedroom one with en suite. Externally, there is two allocated parking spaces, in addition to maintained gardens to both the front and rear. This popular estate is located close to all local amenities including Portrack Lane and A19 and a new bridleway provides quick access to tees barage and its facilities. Viewing is highly recommended.