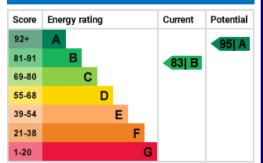

# CLARKE MUNRO

www.clarkemunro.com

Energy Efficiency Rating

**Energy Performance Certificate** 

The energy efficiency rating is a measure of the overall efficiency of a home. The higher the rating the more energy efficient the home is and the lower the fuel bills will be.