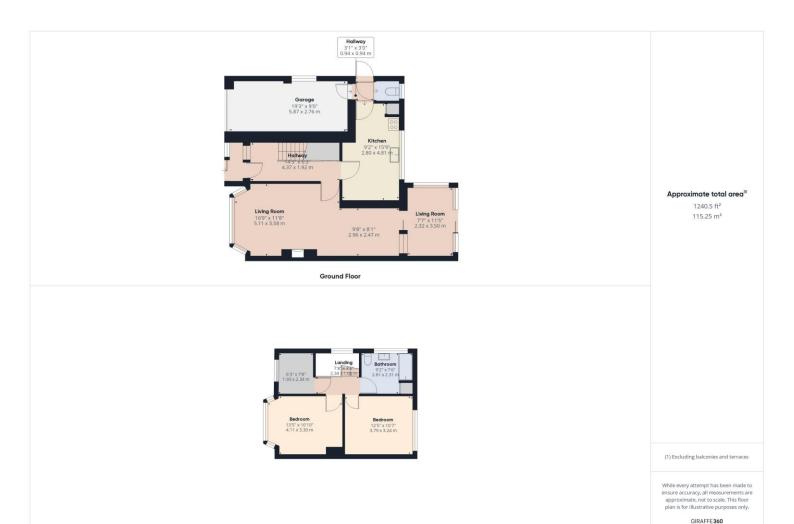

### **Property Description:**

Clarke Munro offer for sale this spacious three bedroom semi detached property. Priced to reflect the modernisation needed this property is sitting on a generous plot, with double driveway. Internally the property briefly comprises of entrance porch leading to entrance hall, through lounge dining room opening into sun room. Breakfast kitchen with range of matching wall and base units leading to w/c. The first floor has three bedrooms and bathroom w/c. Externally there are enclosed gardens to the front and rear. Double driveway leading to single garage. An internal viewing is recommended to appreciate this property and its potential.