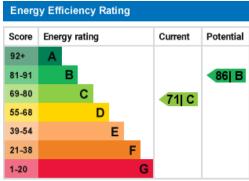

#### **Energy Performance Certificate**

The energy efficiency rating is a measure of the overall efficiency of a home. The higher the rating the more energy efficient the home is and the lower the fuel bills will be.