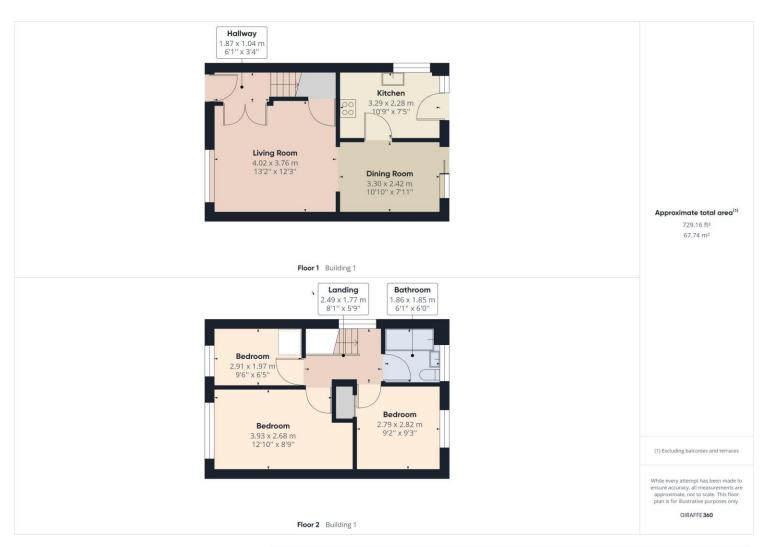

#### **Property Description:**

Clarke Munro are delighted to welcome to the market this three bedroom semi detached property in popular residential surroundings, boasting off street parking for multiple cars and plenty of potential to extend (STPP). The modern interior briefly comprises entrance hall, lounge with archway through to the dining room with solid wood flooring and kitchen. To the first floor you have three bedrooms and bathroom with modern white suite. Externally there is a smart good sized front garden with driveway accessing a detached garage whilst to the rear is an enclosed garden with two decked areas. Kilnwick Close is located off Low Grange Avenue/Ganstead Way then Cranswick Close.