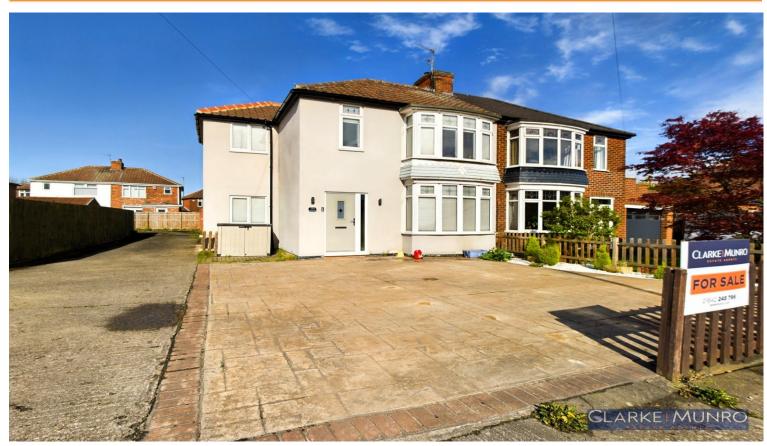

#### **Key Features:**

- EXTENDED THREE BEDROOM SEMI DETACHED PROPERTY
- MODERN FITTED KITCHEN WITH SKY LANTERN
  AND INTEGRAL APPLIANCES
- IMPRINTED CONCRETE DRIVEWAY FOR MULITPLE CARS
- EASY TO MAINTAIN WEST FACING GARDEN
- 4 PIECE BATHROOM SUITE
- LARGE PANTRY CUPBOARD AND GROUND FLOOR W/C

#### **Property Description:**

Clarke Munro are delighted to welcome to the market this three bedroom semi detached property which has been thoughtfully extended for family life. boasting a fantastic fitted kitchen with integral appliances and sky lantern which allows the light to flood in, there is a useful office room which could double as playroom, and a modern bathroom with 4 piece suite. The property briefly comprises of entrance hall, lounge with bay window to the front, good sized office, living dining kitchen with a range of matching wall and base units with several integrated appliances, large pantry cupboard and ground floor w/c. The first floor has three good sized bedrooms and a bathroom with modern 4 piece suite. Externally there is parking for multiple cars to the front of the property and access to a garage at the rear. The rear garden is enclosed and west facing and easy to maintain, The single garage has been divided and the rear can be utilised as a home gym or whatever suits as there is light and power. The front of the garage is storage space.