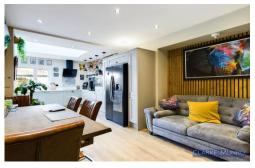

#### **Key Features:**

- EXTENDED THREE BEDROOM SEMI DETACHED PROPERTY
- MODERN FITTED KITCHEN WITH SKY LANTERN
  AND INTEGRAL APPLIANCES
- IMPRINTED CONCRETE DRIVEWAY FOR MULITPLE CARS
- EASY TO MAINTAIN WEST FACING GARDEN
- 4 PIECE BATHROOM SUITE
- LARGE PANTRY CUPBOARD AND GROUND FLOOR W/C

#### **Property Description:**

Clarke Munro are delighted to welcome to the market this three bedroom semi detached property which has been thoughtfully extended for family life. boasting a fantastic fitted kitchen with integral appliances and sky lantern which allows the light to flood in, there is a useful office room which could double as playroom, and a modern bathroom with 4 piece suite. The property briefly comprises of entrance hall, lounge with bay window to the front, good sized office, living dining kitchen with a range of matching wall and base units with several integrated appliances, large pantry cupboard and ground floor w/c. The first floor has three good sized bedrooms and a bathroom with modern 4 piece suite. Externally there is parking for multiple cars to the front of the property and access to a garage at the rear. The rear garden is enclosed and west facing and easy to maintain, The single garage has been divided and the rear can be utilised as a home gym or whatever suits as there is light and power. The front of the garage is storage space.