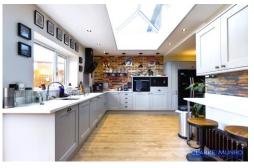

#### **Key Features:**

- EXTENDED THREE BEDROOM SEMI DETACHED PROPERTY
- MODERN FITTED KITCHEN WITH SKY LANTERN
  AND INTEGRAL APPLIANCES
- IMPRINTED CONCRETE DRIVEWAY FOR MULITPLE CARS
- EASY TO MAINTAIN WEST FACING GARDEN
- 4 PIECE BATHROOM SUITE
- LARGE PANTRY CUPBOARD AND GROUND FLOOR W/C

#### **Property Description:**

Clarke Munro are delighted to welcome to the market this three bedroom semi detached property which has been thoughtfully extended for family life. boasting a fantastic fitted kitchen with integral appliances and sky lantern which allows the light to flood in, there is a useful office room which could double as playroom, and a modern bathroom with 4 piece suite. The property briefly comprises of entrance hall, lounge with bay window to the front, good sized office, living dining kitchen with a range of matching wall and base units with several integrated appliances, large pantry cupboard and ground floor w/c. The first floor has three good sized bedrooms and a bathroom with modern 4 piece suite. Externally there is parking for multiple cars to the front of the property and access to a garage at the rear. The rear garden is enclosed and west facing and easy to maintain, The single garage has been divided and the rear can be utilised as a home gym or whatever suits as there is light and power. The front of the garage is storage space.