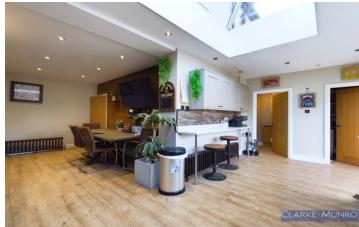

#### **Property Description:**

Clarke Munro are delighted to welcome to the market this three bedroom semi detached property which has been thoughtfully extended for family life. boasting a fantastic fitted kitchen with integral appliances and sky lantern which allows the light to flood in, there is a useful office room which could double as playroom, and a modern bathroom with 4 piece suite. The property briefly comprises of entrance hall, lounge with bay window to the front, good sized office, living dining kitchen with a range of matching wall and base units with several integrated appliances, large pantry cupboard and ground floor w/c. The first floor has three good sized bedrooms and a bathroom with modern 4 piece suite. Externally there is parking for multiple cars to the front of the property and access to a garage at the rear. The rear garden is enclosed and west facing and easy to maintain, The single garage has been divided and the rear can be utilised as a home gym or whatever suits as there is light and power. The front of the garage is storage space.