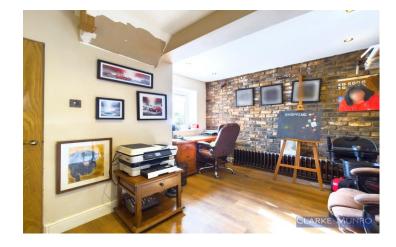

#### **Property Description:**

Clarke Munro are delighted to welcome to the market this three bedroom semi detached property which has been thoughtfully extended for family life. boasting a fantastic fitted kitchen with integral appliances and sky lantern which allows the light to flood in, there is a useful office room which could double as playroom, and a modern bathroom with 4 piece suite. The property briefly comprises of entrance hall, lounge with bay window to the front, good sized office, living dining kitchen with a range of matching wall and base units with several integrated appliances, large pantry cupboard and ground floor w/c. The first floor has three good sized bedrooms and a bathroom with modern 4 piece suite. Externally there is parking for multiple cars to the front of the property and access to a garage at the rear. The rear garden is enclosed and west facing and easy to maintain, The single garage has been divided and the rear can be utilised as a home gym or whatever suits as there is light and power. The front of the garage is storage space.