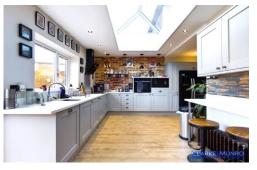

#### **Property Description:**

Clarke Munro are delighted to welcome to the market this three bedroom semi detached property which has been thoughtfully extended for family life. boasting a fantastic fitted kitchen with integral appliances and sky lantern which allows the light to flood in, there is a useful office room which could double as playroom, and a modern bathroom with 4 piece suite. The property briefly comprises of entrance hall, lounge with bay window to the front, good sized office, living dining kitchen with a range of matching wall and base units with several integrated appliances, large pantry cupboard and ground floor w/c. The first floor has three good sized bedrooms and a bathroom with modern 4 piece suite. Externally there is parking for multiple cars to the front of the property and access to a garage at the rear. The rear garden is enclosed and west facing and easy to maintain, The single garage has been divided and the rear can be utilised as a home gym or whatever suits as there is light and power. The front of the garage is storage space.