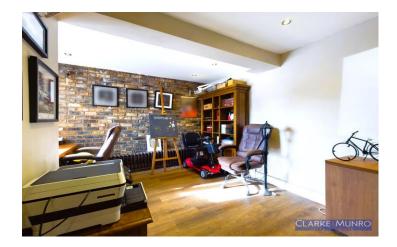

#### **Property Description:**

Clarke Munro are delighted to welcome to the market this three bedroom semi detached property which has been thoughtfully extended for family life. boasting a fantastic fitted kitchen with integral appliances and sky lantern which allows the light to flood in, there is a useful office room which could double as playroom, and a modern bathroom with 4 piece suite. The property briefly comprises of entrance hall, lounge with bay window to the front, good sized office, living dining kitchen with a range of matching wall and base units with several integrated appliances, large pantry cupboard and ground floor w/c. The first floor has three good sized bedrooms and a bathroom with modern 4 piece suite. Externally there is parking for multiple cars to the front of the property and access to a garage at the rear. The rear garden is enclosed and west facing and easy to maintain, The single garage has been divided and the rear can be utilised as a home gym or whatever suits as there is light and power. The front of the garage is storage space.