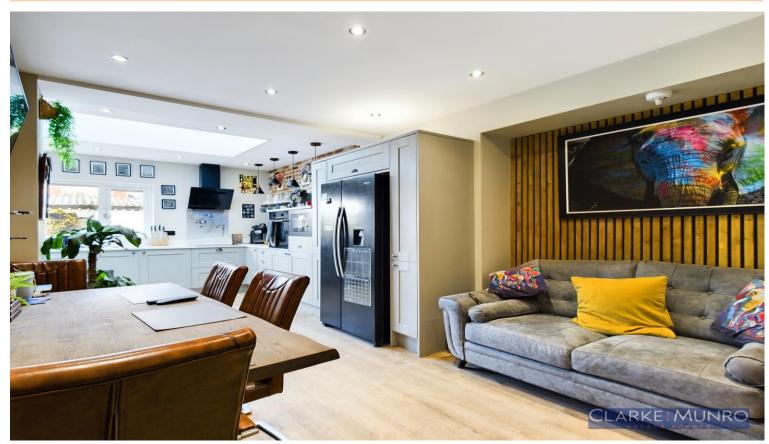

#### **Property Description:**

Clarke Munro are delighted to welcome to the market this three bedroom semi detached property which has been thoughtfully extended for family life. boasting a fantastic fitted kitchen with integral appliances and sky lantern which allows the light to flood in, there is a useful office room which could double as playroom, and a modern bathroom with 4 piece suite. The property briefly comprises of entrance hall, lounge with bay window to the front, good sized office, living dining kitchen with a range of matching wall and base units with several integrated appliances, large pantry cupboard and ground floor w/c. The first floor has three good sized bedrooms and a bathroom with modern 4 piece suite. Externally there is parking for multiple cars to the front of the property and access to a garage at the rear. The rear garden is enclosed and west facing and easy to maintain, The single garage has been divided and the rear can be utilised as a home gym or whatever suits as there is light and power. The front of the garage is storage space.