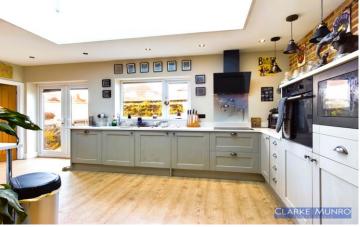

#### **Key Features:**

- EXTENDED THREE BEDROOM SEMI DETACHED PROPERTY
- MODERN FITTED KITCHEN WITH SKY LANTERN
  AND INTEGRAL APPLIANCES
- IMPRINTED CONCRETE DRIVEWAY FOR MULITPLE CARS
- EASY TO MAINTAIN WEST FACING GARDEN
- 4 PIECE BATHROOM SUITE
- LARGE PANTRY CUPBOARD AND GROUND FLOOR W/C

#### **Property Description:**

Clarke Munro are delighted to welcome to the market this three bedroom semi detached property which has been thoughtfully extended for family life. boasting a fantastic fitted kitchen with integral appliances and sky lantern which allows the light to flood in, there is a useful office room which could double as playroom, and a modern bathroom with 4 piece suite. The property briefly comprises of entrance hall, lounge with bay window to the front, good sized office, living dining kitchen with a range of matching wall and base units with several integrated appliances, large pantry cupboard and ground floor w/c. The first floor has three good sized bedrooms and a bathroom with modern 4 piece suite. Externally there is parking for multiple cars to the front of the property and access to a garage at the rear. The rear garden is enclosed and west facing and easy to maintain, The single garage has been divided and the rear can be utilised as a home gym or whatever suits as there is light and power. The front of the garage is storage space.