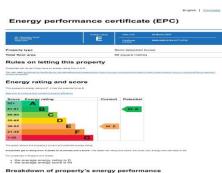

#### **Energy Performance Certificate**

The energy efficiency rating is a measure of the overall efficiency of a home. The higher the rating the more energy efficient the home is and the lower the fuel bills will be.