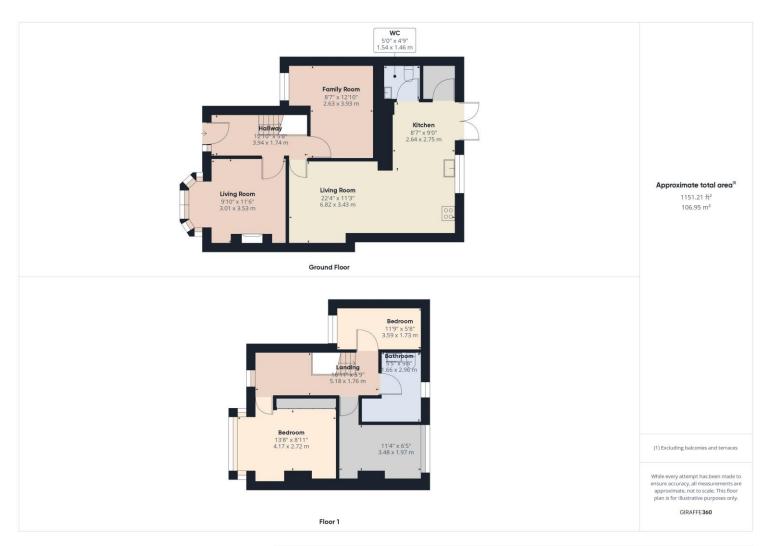

#### **Property Description:**

Clarke Munro are delighted to welcome to the market this three bedroom semi detached property which has been thoughtfully extended for family life. boasting a fantastic fitted kitchen with integral appliances and sky lantern which allows the light to flood in, there is a useful office room which could double as playroom, and a modern bathroom with 4 piece suite. The property briefly comprises of entrance hall, lounge with bay window to the front, good sized office, living dining kitchen with a range of matching wall and base units with several integrated appliances, large pantry cupboard and ground floor w/c. The first floor has three good sized bedrooms and a bathroom with modern 4 piece suite. Externally there is parking for multiple cars to the front of the property and access to a garage at the rear. The rear garden is enclosed and west facing and easy to maintain, The single garage has been divided and the rear can be utilised as a home gym or whatever suits as there is light and power. The front of the garage is storage space.