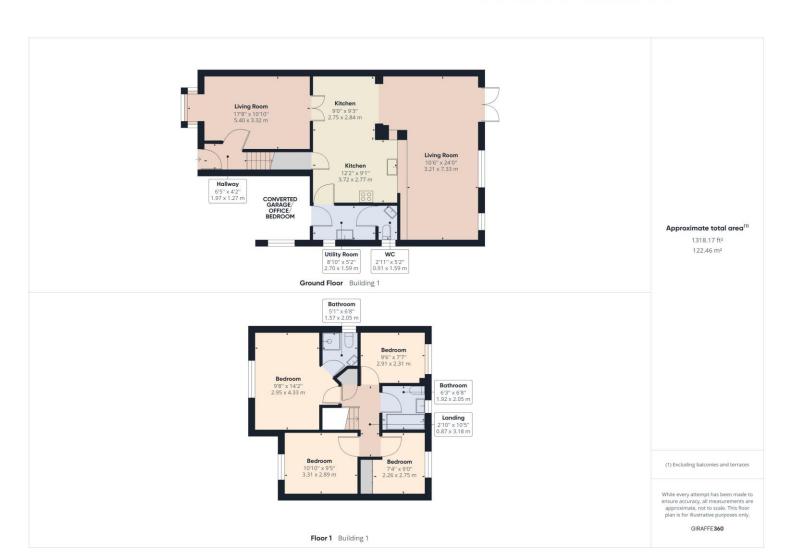

#### **Key Features:**

- STUNNING DETACHED AND EXTENDED FOUR
  BEDROOM FAMILY HOME
- CHAIN FREE SALE
- FULL WIDTH GROUND FLOOR EXTENSION
- UTILITY ROOM & GROUND FLOOR WC
- CONVERTED GARAGE PREVIOUSLY USED AS AN OFFICE/BEDROOM.
- EN-SUITE OFF MASTER BEDROOM

#### **Property Description:**

Clarke Munro are delighted to introduce this attractive and superbly presented four-bedroom detached family home significantly improved with full width ground floor extension. This well proportioned and beautifully presented home is tastefully decorated and briefly comprises: entrance hall, lounge, dining area, kitchen opening onto a spacious family room extension, utility room and downstairs WC, converted garage previously used as an office/bedroom. The front of original garage is now used as additional storage. The first floor offers a master bedroom with en-suite and built-in wardrobes, three further bedrooms and a family bathroom. The property further benefits from an attractive rear garden and two off-street parking spaces. Austen Close is located off Longfellow Road.