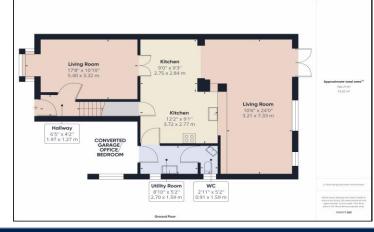

#### **Property Description:**

Clarke Munro are delighted to introduce this attractive and superbly presented four-bedroom detached family home significantly improved with full width ground floor extension. This well proportioned and beautifully presented home is tastefully decorated and briefly comprises: entrance hall, lounge, dining area, kitchen opening onto a spacious family room extension, utility room and downstairs WC, converted garage previously used as an office/bedroom. The front of original garage is now used as additional storage. The first floor offers a master bedroom with en-suite and built-in wardrobes, three further bedrooms and a family bathroom. The property further benefits from an attractive rear garden and two off-street parking spaces. Austen Close is located off Longfellow Road.