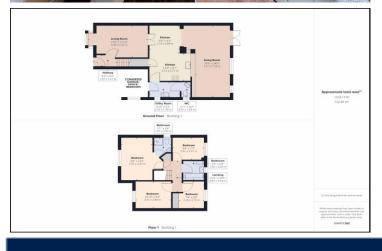

#### **Property Description:**

Clarke Munro are delighted to introduce this attractive and superbly presented four-bedroom detached family home significantly improved with full width ground floor extension. This well proportioned and beautifully presented home is tastefully decorated and briefly comprises: entrance hall, lounge, dining area, kitchen opening onto a spacious family room extension, utility room and downstairs WC, converted garage previously used as an office/bedroom. The front of original garage is now used as additional storage. The first floor offers a master bedroom with en-suite and built-in wardrobes, three further bedrooms and a family bathroom. The property further benefits from an attractive rear garden and two off-street parking spaces. Austen Close is located off Longfellow Road.