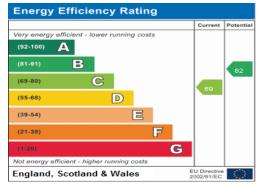

#### **Energy Performance Certificate**

The energy efficiency rating is a measure of the overall efficiency of a home. The higher the rating the more energy efficient the home is and the lower the fuel bills will be.