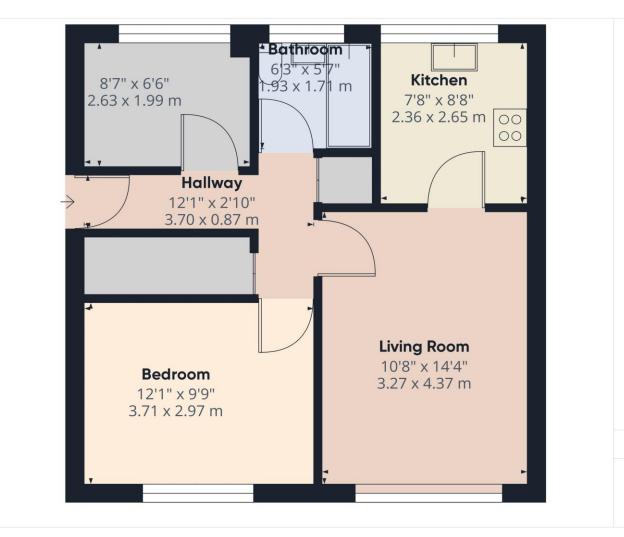

# Bedroom 12'1" x 2'10" 3.70 x 0.87 m Living Room 12'1" x 2'9'9" 3.71 x 2.97 m Living Room 10'8" x 14'4" 3.27 x 4.37 m (characteristic for distinguished in the distance of the same of t

### www.clarkemunro.com

ESTATE AGENTS

(1) Excluding balconies and terrace:

nsure accuracy, all measurements a approximate, not to scale. This floor plan is for illustrative purposes only

GIRAFFE360