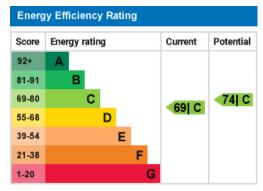

### **Energy Performance Certificate**

The energy efficiency rating is a measure of the overall efficiency of a home. The higher the rating the more energy efficient the home is and the lower the fuel bills will be.