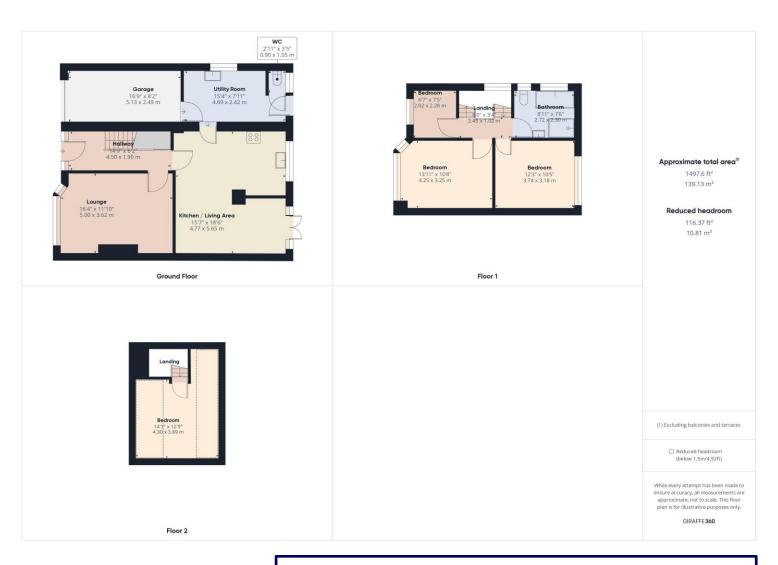

## **Property Description:**

Clarke Munro would like to welcome to the market this thoughtfully extended four bedroom family home. Boasting an open plan kitchen dining area with french doors to the South facing garden, a utility area which is larger than average and an incredible bathroom fitted with modern 4 piece suite. The property also benefits from upvc double glazing and gas central heating and has off street parking for up to 6 cars. Internally comprising spacious entrance hall, lounge with bay window, open plan dining kitchen with a range of matching wall and base units with built in oven and induction hob. Off the kitchen is a good sized utility room with units and cloakroom/w/c. Integral door to the garage and a door to the rear garden also. The first floor has three good sized bedrooms and a beautiful bathroom fitted with modern four piece suite. The fourth bedroom is situated in the loft space (all done with full planning permission and building regs) with added storage and lovely views on a clear day. Externally the rear garden is easy to maintain with decorative paving area and an additional patio area and 12ft shed. Viewing is highly recommended to appreciate the space internally and externally this property has to offer.