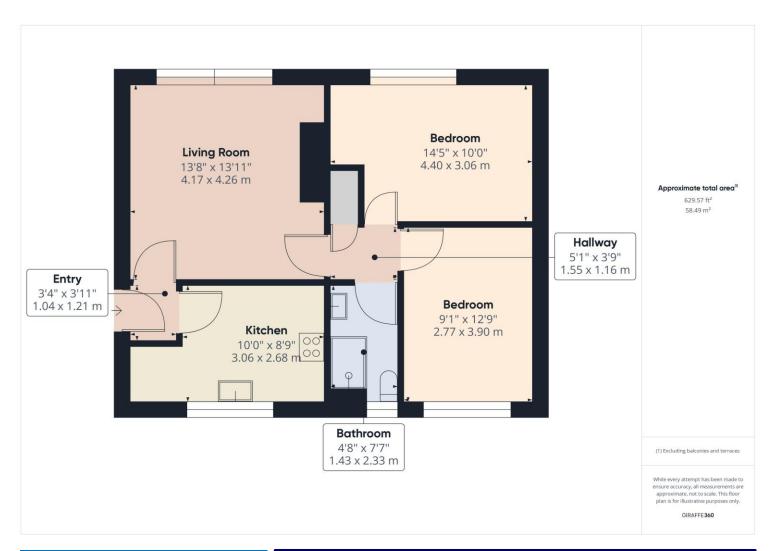

# **Key Features:**

- SECOND FLOOR APARTMENT
- DECEPTIVELY SPACIOUS
- TWO DOUBLE BEDROOMS
- MODERN FITTED KITCHEN AND SHOWER ROOM
- GAS CENTRAL HEATING AND DOUBLE
  GLAZING
- COUNCIL TAX BAND A / EPC RATING C

## **Property Description:**

Clarke Munro are delighted to welcome to the market this deceptively spacious second floor apartment, in a building maintained by Thirteen group. Close to all local amenities this property has been well maintained and updated throughout by the current owner with the added benefit of plenty of storage. Internally the apartment briefly comprises of Communal entrance hall with intercom system. The apartment has an entrance vestibule opening into a modern fitted kitchen, spacious lounge opening into an inner hallway with two double bedrooms and shower room w/c. There is a communal garden area to the rear of the property and also car park.