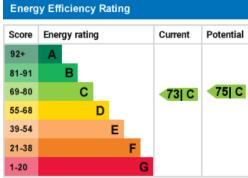

#### **Energy Performance Certificate**

The energy efficiency rating is a measure of the overall efficiency of a home. The higher the rating the more energy efficient the home is and the lower the fuel bills will be.