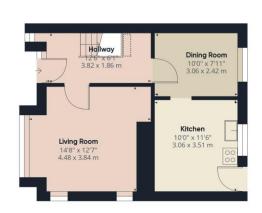

#### Ground Floor

#### Approximate total area

932 95 ft<sup>2</sup> 86.67 m<sup>2</sup>

#### Reduced headroom

2 64 ft<sup>2</sup> 0.25 m<sup>2</sup>

(1) Excluding balconies and terraces

While every attempt has been made to ensure accuracy, all measurements are approximate, not to scale. This floor plan is for illustrative purposes only.