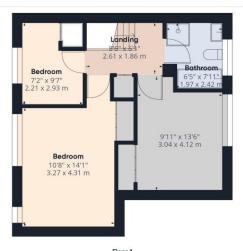

#### Ground Floor

#### Approximate total area

932 95 ft<sup>2</sup> 86.67 m<sup>2</sup>

#### Reduced headroom

2 64 ft<sup>2</sup> 0.25 m<sup>2</sup>

(1) Excluding balconies and terraces

While every attempt has been made to ensure accuracy, all measurements are approximate, not to scale. This floor plan is for illustrative purposes only.