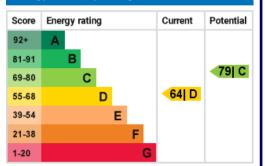

### www.clarkemunro.com

**Energy Efficiency Rating** 

#### **Energy Performance Certificate**

The energy efficiency rating is a measure of the overall efficiency of a home. The higher the rating the more energy efficient the home is and the lower the fuel bills will be.