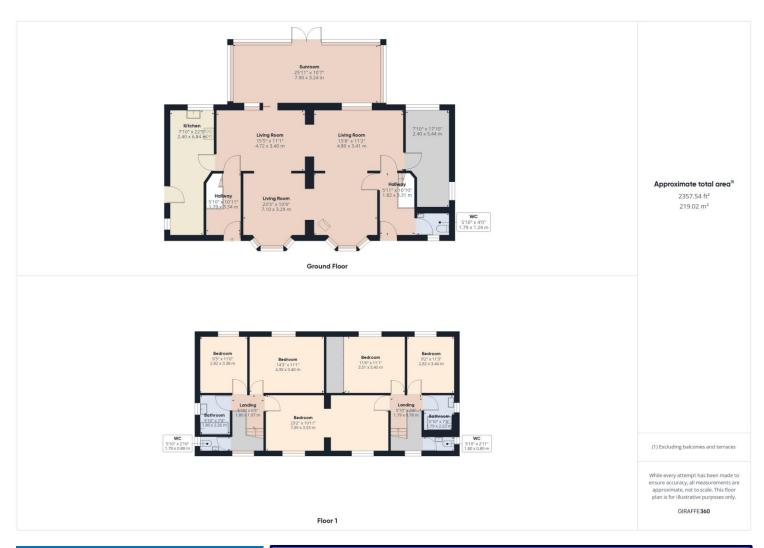

## **Key Features:**

- FIVE BEDROOM DETACHED FAMILY HOME (Orginially two semi detached properties made into one spacious family home)
- 3 BATHROOMS
- VERY LARGE LOUNGE/LIVING SPACE
- SUPERB CONSERVATORY
- LARGE PLOT WITH LOTS OF GARDEN SPACE
- Council tax band C / EPC rating D

## **Property Description:**

Clarke Munro would like to offer the opportunity to purchase this rare property within the Thornaby area. Originally two semi detached properties this has now been made into one spacious family home. This property has five bedrooms, two bathrooms and so much living space you would probably struggle to fill it. An internal viewing is absolutely necessary to appreciate what is on offer. Internally, entering from the left, there is a hallway leading to the large lounge, kitchen with a range of modern fitted units to the left, to the rear of the large square lounge is a generous conservatory opening to the rear garden. To the right of the property, the original kitchen is now a handy office/hobby room and ground floor wet room. To the first floor there are 5 double bedrooms - some with storage, a bathroom, a separate shower room and two seperate toilets. The property is sitting on a large corner plot, with lawned area, patio area and driveway to the rear along with garage.