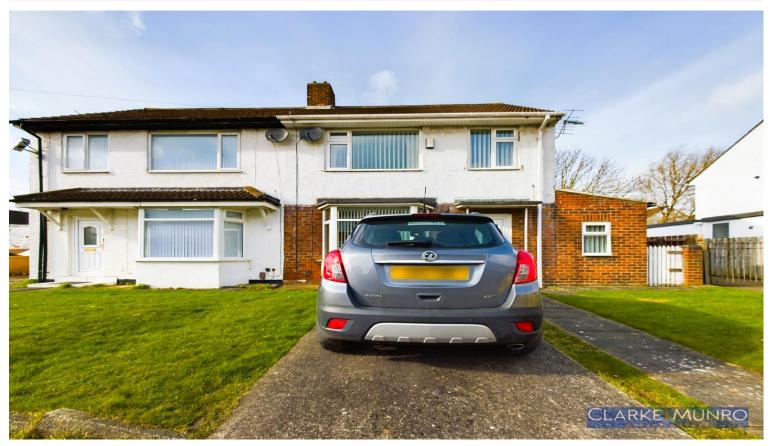

### **Key Features:**

- NO ONWARD CHAIN
- 3 BEDROOM SEMI DETACHED
- OFF STREET PARKING
- PRICED TO REFLECT MODERNISATION
  NEEDED
- ENCLOSED REAR GARDEN MAINLY LAID
  TO LAWN
- COUNCIL TAX BAND A / EPC RATING D

#### **Property Description:**

Clarke Munro would like to welcome to tthe market this spacious three bedroom semi detached property with off street parking. Sitting on a good sixed plot this property is priced to reflect modernisation needed. Offered with no onward chain this lovely home brielfy comprises of entrance hall, through lounge dining room, kitchen with a range of matching units and space for appliances, really useful utility area/lobby, perfect to utiltise as a small office space. the first floor has three spacious bedrooms and bathroom w/c with three piece suite and shower over the bath. The property benefits from gas central heating and double glazing also.