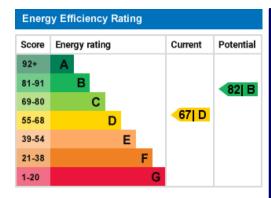

#### **Energy Performance Certificate**

The energy efficiency rating is a measure of the overall efficiency of a home. The higher the rating the more energy efficient the home is and the lower the fuel bills will be.