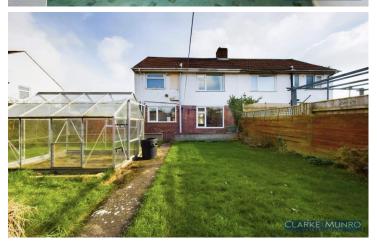

### **Key Features:**

- NO ONWARD CHAIN
- 3 BEDROOM SEMI DETACHED
- OFF STREET PARKING
- PRICED TO REFLECT MODERNISATION
  NEEDED
- ENCLOSED REAR GARDEN MAINLY LAID
  TO LAWN
- COUNCIL TAX BAND A / EPC RATING D

#### **Property Description:**

Clarke Munro would like to welcome to tthe market this spacious three bedroom semi detached property with off street parking. Sitting on a good sixed plot this property is priced to reflect modernisation needed. Offered with no onward chain this lovely home brielfy comprises of entrance hall, through lounge dining room, kitchen with a range of matching units and space for appliances, really useful utility area/lobby, perfect to utiltise as a small office space. the first floor has three spacious bedrooms and bathroom w/c with three piece suite and shower over the bath. The property benefits from gas central heating and double glazing also.