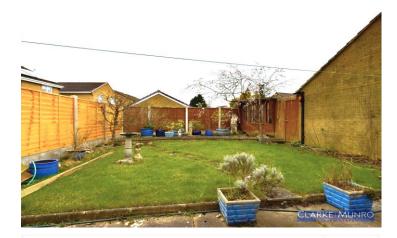

# **Property Description:**

Clarke Munro welcome to the market this extended detached three bedroom bungalow. Set in the popular Wolvistor Court area, this spacious bungalow has three double bedrooms, a driveway for multiple cars leading to a detached garage. This lovely property is also to be sold with the advantage of no onward chain. Internally briefly comprises of entrance hall, lounge to the front of the property, kitchen to the side with a range of matching units and built in double oven and hob. Shower room w/c with 3 piece suite and separate w/c also. Two of the three bedrooms are to the rear of the property and one is at the front, The rear garden is enclosed and is easy to maintain with small summerhouse to the rear. The front is laid to lawn with driveway leading to detached garage.