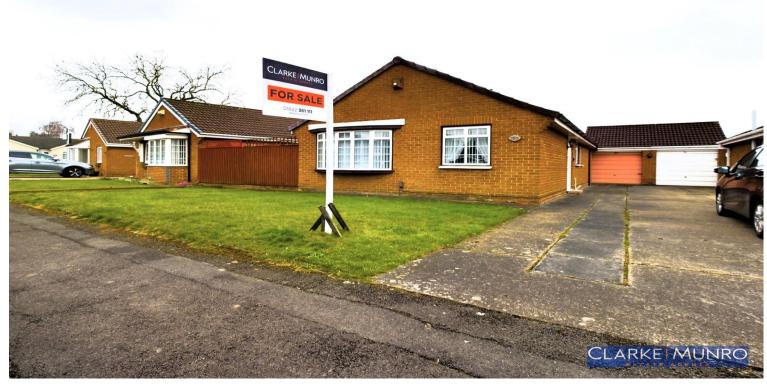

# **Key Features:**

- Spacious three Bedroom Detached
  Bungalow
- Detached Garage
- Vacant Possession
- Popular Wolviston Court area
- Shower room w/c and separate w/c
- Kitchen with range of white matching units

# **Property Description:**

Clarke Munro welcome to the market this extended detached three bedroom bungalow. Set in the popular Wolvistor Court area, this spacious bungalow has three double bedrooms, a driveway for multiple cars leading to a detached garage. This lovely property is also to be sold with the advantage of no onward chain. Internally briefly comprises of entrance hall, lounge to the front of the property, kitchen to the side with a range of matching units and built in double oven and hob. Shower room w/c with 3 piece suite and separate w/c also. Two of the three bedrooms are to the rear of the property and one is at the front, The rear garden is enclosed and is easy to maintain with small summerhouse to the rear. The front is laid to lawn with driveway leading to detached garage.