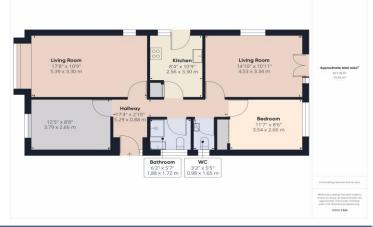

# **Key Features:**

- Spacious three Bedroom Detached
  Bungalow
- Detached Garage
- Vacant Possession
- Popular Wolviston Court area
- Shower room w/c and separate w/c
- Kitchen with range of white matching units

# **Property Description:**

Clarke Munro welcome to the market this extended detached three bedroom bungalow. Set in the popular Wolvistor Court area, this spacious bungalow has three double bedrooms, a driveway for multiple cars leading to a detached garage. This lovely property is also to be sold with the advantage of no onward chain. Internally briefly comprises of entrance hall, lounge to the front of the property, kitchen to the side with a range of matching units and built in double oven and hob. Shower room w/c with 3 piece suite and separate w/c also. Two of the three bedrooms are to the rear of the property and one is at the front, The rear garden is enclosed and is easy to maintain with small summerhouse to the rear. The front is laid to lawn with driveway leading to detached garage.