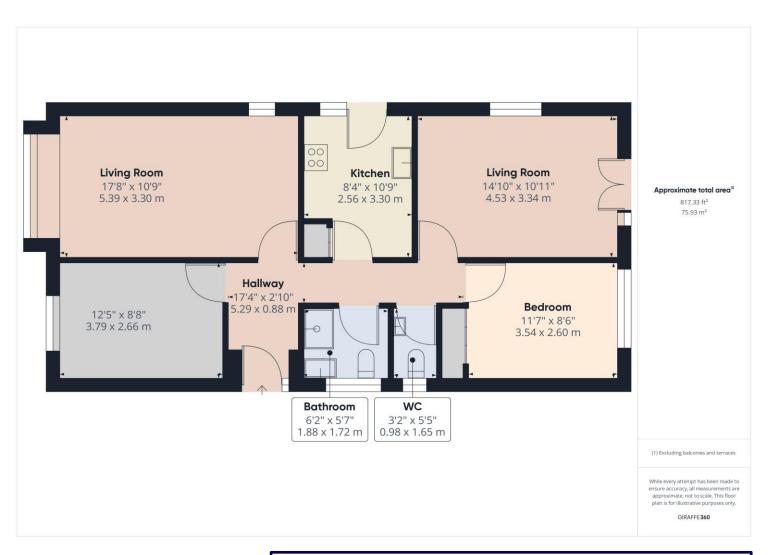

# **Property Description:**

Clarke Munro welcome to the market this extended detached three bedroom bungalow. Set in the popular Wolvistor Court area, this spacious bungalow has three double bedrooms, a driveway for multiple cars leading to a detached garage. This lovely property is also to be sold with the advantage of no onward chain. Internally briefly comprises of entrance hall, lounge to the front of the property, kitchen to the side with a range of matching units and built in double oven and hob. Shower room w/c with 3 piece suite and separate w/c also. Two of the three bedrooms are to the rear of the property and one is at the front, The rear garden is enclosed and is easy to maintain with small summerhouse to the rear. The front is laid to lawn with driveway leading to detached garage.