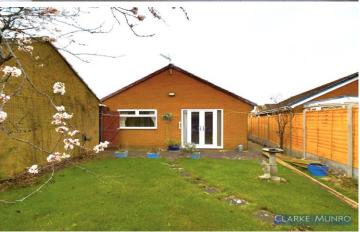

# **Key Features:**

- Spacious three Bedroom Detached
  Bungalow
- Detached Garage
- Vacant Possession
- Popular Wolviston Court area
- Shower room w/c and separate w/c
- Kitchen with range of white matching units

# **Property Description:**

Clarke Munro welcome to the market this extended detached three bedroom bungalow. Set in the popular Wolvistor Court area, this spacious bungalow has three double bedrooms, a driveway for multiple cars leading to a detached garage. This lovely property is also to be sold with the advantage of no onward chain. Internally briefly comprises of entrance hall, lounge to the front of the property, kitchen to the side with a range of matching units and built in double oven and hob. Shower room w/c with 3 piece suite and separate w/c also. Two of the three bedrooms are to the rear of the property and one is at the front, The rear garden is enclosed and is easy to maintain with small summerhouse to the rear. The front is laid to lawn with driveway leading to detached garage.