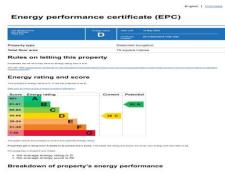

### **Energy Performance Certificate**

The energy efficiency rating is a measure of the overall efficiency of a home. The higher the rating the more energy efficient the home is and the lower the fuel bills will be.