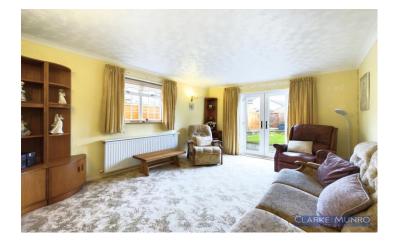

# **Property Description:**

Clarke Munro welcome to the market this extended detached three bedroom bungalow. Set in the popular Wolvistor Court area, this spacious bungalow has three double bedrooms, a driveway for multiple cars leading to a detached garage. This lovely property is also to be sold with the advantage of no onward chain. Internally briefly comprises of entrance hall, lounge to the front of the property, kitchen to the side with a range of matching units and built in double oven and hob. Shower room w/c with 3 piece suite and separate w/c also. Two of the three bedrooms are to the rear of the property and one is at the front, The rear garden is enclosed and is easy to maintain with small summerhouse to the rear. The front is laid to lawn with driveway leading to detached garage.