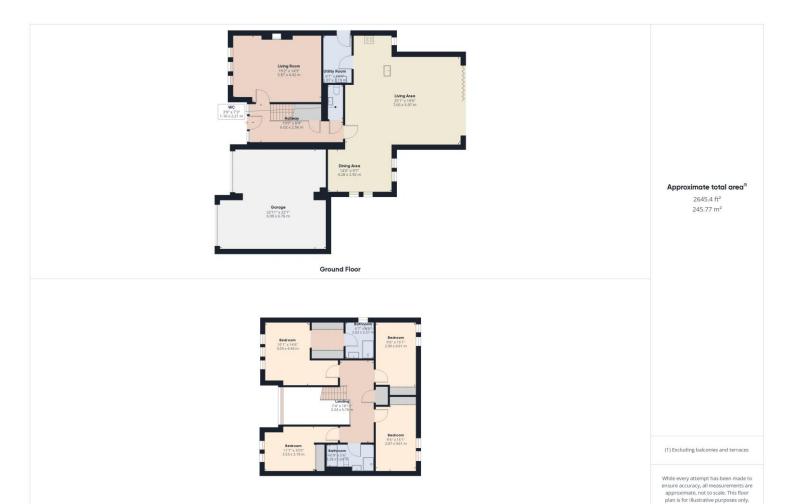

#### **Property Description:**

Clarke Munro are delighted to offer for sale this incredible family home sitting in a pleasant cul de sac within the highly desirable and much coveted location of Wynyard Woods, Wynyard Village. Built by Dere Street Homes to 'The Forrester' design, This beautiful home is immaculate throughout, boasting amazing high ceilings and neutral decor and several upgrades within the property to give it the perfect finish. Additions include a fantastic ceiling light in the welcoming hallway, granite worksurfaces and splashbacks along with integrated appliances in the kitchen and each of the four double bedrooms have built in wardrobes. The accommodation comprises entrance hall with double height ceiling, featuring a grand full glass panelled frontage and feature lighting, cloakroom/WC, spacious lounge with log burner effect gas stove, open plan kitchen/living/dining room fitted with bi-fold doors, stunning modern contemporary style units and upgraded appliances with the addition of an integrated microwave and useful utility room. The flooring throughout the majority of the ground floor is a beautifully neutral tile which flows from front to back. The first floor has four double bedrooms, the master bedroom has an outstanding shower room en-suite and a fantastic dressing room area fitted with upgraded robes and incorporating shelving and there is a family bathroom with a four piece suite. Each of the other three double bedrooms also have fitted wardrobes. Externally, from the front the property has so much curb appeal with the glass frontage being so attractive, the block paved double driveway leads to a double garage with one electric door and one manual door, ensuring you can always gain access. The enclosed rear garden is a generous size mainly laid to lawn with patio area.