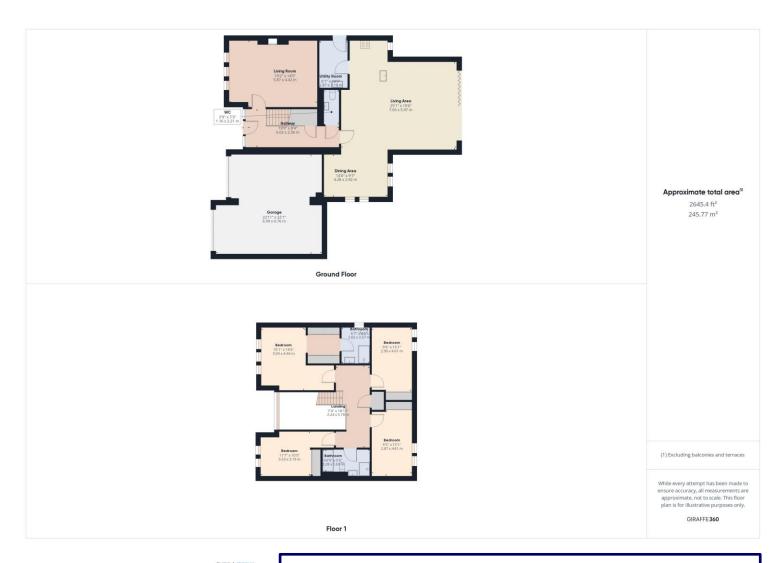

# **Property Description:**

Clarke Munro are delighted to offer for sale this incredible family home sitting in a pleasant cul de sac within the highly desirable and much coveted location of Wynyard Woods, Wynyard Village. Built by Dere Street Homes to 'The Forrester' design, This beautiful home is immaculate throughout, boasting amazing high ceilings and neutral decor and several upgrades within the property to give it the perfect finish. Additions include a fantastic ceiling light in the welcoming hallway, granite worksurfaces and splashbacks along with integrated appliances in the kitchen and each of the four double bedrooms have built in wardrobes. The accommodation comprises entrance hall with double height ceiling, featuring a grand full glass panelled frontage and feature lighting, cloakroom/WC, spacious lounge with log burner effect gas stove, open plan kitchen/living/dining room fitted with bi-fold doors, stunning modern contemporary style units and upgraded appliances with the addition of an integrated microwave and useful utility room. The flooring throughout the majority of the ground floor is a beautifully neutral tile which flows from front to back. The first floor has four double bedrooms, the master bedroom has an outstanding shower room en-suite and a fantastic dressing room area fitted with upgraded robes and incorporating shelving and there is a family bathroom with a four piece suite. Each of the other three double bedrooms also have fitted wardrobes. Externally, from the front the property has so much curb appeal with the glass frontage being so attractive, the block paved double driveway leads to a double garage with one electric door and one manual door, ensuring you can always gain access. The enclosed rear garden is a generous size mainly laid to lawn with patio area.