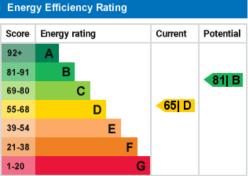

#### **Energy Performance Certificate**

The energy efficiency rating is a measure of the overall efficiency of a home. The higher the rating the more energy efficient the home is and the lower the fuel bills will be.