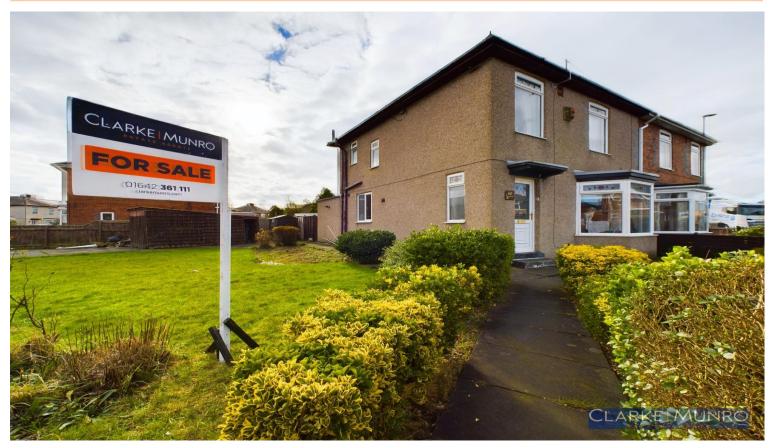

# CLARKEIMUNRO

60 Cowpen Lane, Billingham, TS23 4AR

Price: £125,000

01642 **361 111** visit clarkemunro.com for details

### 60 Cowpen Lane, Billingham, TS23 4AR

## **Property Description:**

Clarke Munro would like to welcome to the markt this spacious three bedroom semi detached property sitting on a corner plot. Currently tenanted, the property benefits from gas central heating and double glazing throughout. Briefly comprising entrance hall, through lounge dining room, kitchen, utility area and storage cupbpard. The first floor has three bedrooms and bathroom w/c. Externally there are lawned gardens to the front and side and then pato to the rear of the property. Well located for all local amenities Early viewing considered essential.