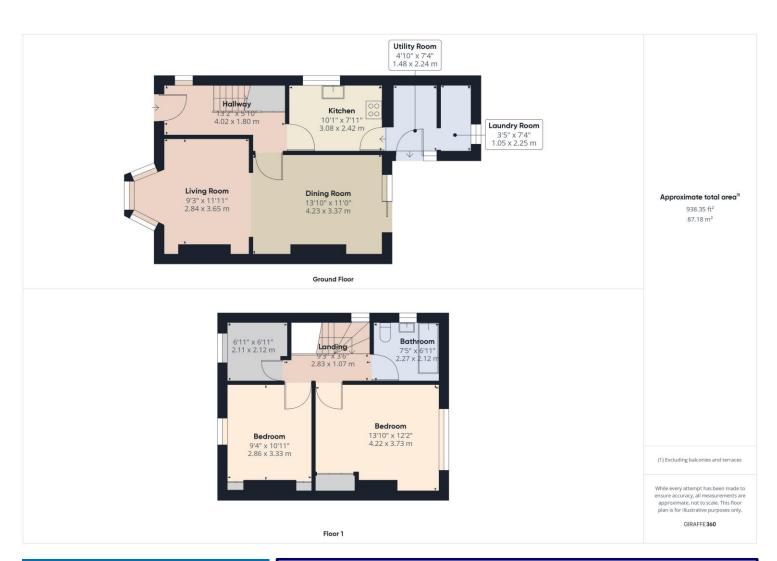

## **Property Description:**

Clarke Munro would like to welcome to the markt this spacious three bedroom semi detached property sitting on a corner plot. Currently tenanted, the property benefits from gas central heating and double glazing throughout. Briefly comprising entrance hall, through lounge dining room, kitchen, utility area and storage cupbpard. The first floor has three bedrooms and bathroom w/c. Externally there are lawned gardens to the front and side and then pato to the rear of the property. Well located for all local amenities Early viewing considered essential.