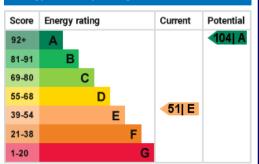

#### www.clarkemunro.com

**Energy Efficiency Rating** 

#### **Energy Performance Certificate**

The energy efficiency rating is a measure of the overall efficiency of a home. The higher the rating the more energy efficient the home is and the lower the fuel bills will be.