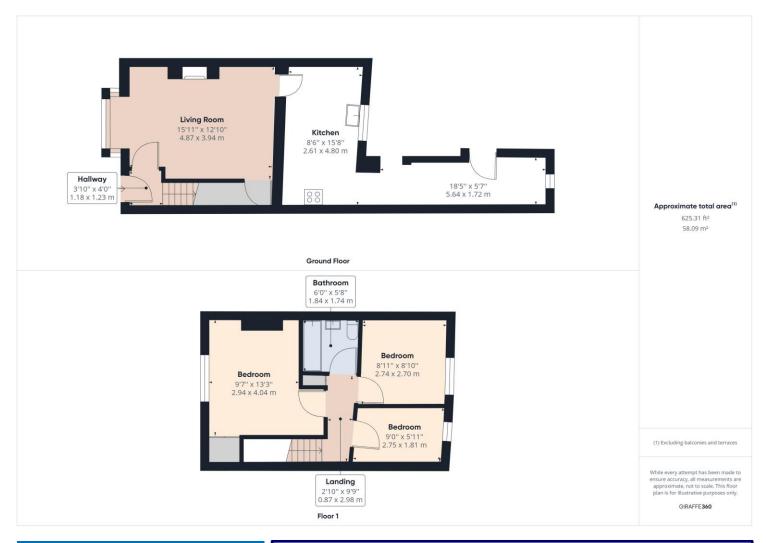

## **Property Description:**

Clarke Munro are deighted to offer this rare opportunity to purchase this exceptional three bedroom cottage set in a sought after village location. Available sold as seen (depending on price achieved). Improved and furnished by the current owner, the property briefly comprises: entrance hall, lounge, modern fitted kitchen with a range of high end appliances, dining area opening into beautiful garden with amazing views. The first floor has 3 bedrooms and family bathroom w/c. Externally there is a shared alleyway to allow access to the rear. The rear garden is south westerly facing and has paved area, lawned and gravelled area and incredible views! Off road parking. An internal viewing is considered essential to fully appreciate all that this home has to offer.