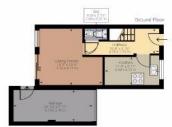

### **Property Description:**

Clarke Munro would like to welcome to the market this nicely presented three bedroom semi detached house. Modern built with Upvc double glazing and gas central heating via Combi boiler. Nicely located in this popular cul de sac and within easy reach of Billingham town centre shopping and amenities. The living space comprises: entrance hall, L-shaped lounge-diner with patio door to garden, lovely fitted kitchen, three first floor bedrooms and combined bathroom/WC. There is a rear garden which is south facing and drive to a single garage.

Agenovirusto red informal area (572,53 m (407), 13,47), (62,29 m (7,43 m m) White every a information is for the strature accuracy all incentivements are approximate, not so easie. This from plan is for illustrative purpose only and should be used as such by any propertive terman or purchases. Prove the strategies accuracy and should be used as such by any Powered by Gkall/e350