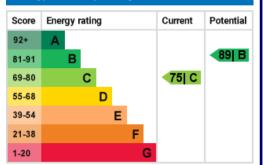

### www.clarkemunro.com

**Energy Efficiency Rating** 

#### **Energy Performance Certificate**

The energy efficiency rating is a measure of the overall efficiency of a home. The higher the rating the more energy efficient the home is and the lower the fuel bills will be.