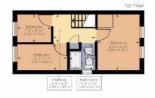

### **Property Description:**

Clarke Munro would like to welcome to the market this nicely presented three bedroom semi detached house. Modern built with Upvc double glazing and gas central heating via Combi boiler. Nicely located in this popular cul de sac and within easy reach of Billingham town centre shopping and amenities. The living space comprises: entrance hall, L-shaped lounge-diner with patio door to garden, lovely fitted kitchen, three first floor bedrooms and combined bathroom/WC. There is a rear garden which is south facing and drive to a single garage.

Agenovirusto red informal area (572,53 m (407), 13,47), (62,29 m (7,43 m m) White every a information is for the strature accuracy all incentivements are approximate, not so easie. This from plan is for illustrative purpose only and should be used as such by any propertive terman or purchases. Prove the strategies accuracy and should be used as such by any Powered by Gkall/e350