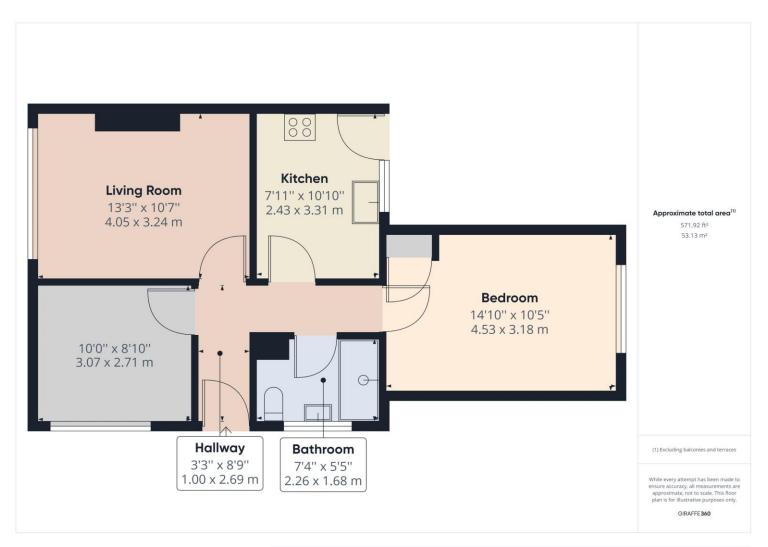

# **Property Description:**

Clarke Munro are delighted to bring to market this spacious 2 bedroom end of terrace bungalow located on this quiet area of 'Fern Park. To be sold with the sitting tenant this is an ideal property investment opportunity. This well maintained bungalow briefly comprises of Entrance hall, lounge, kitchen with range of matching units, 2 bedrooms and shower room wc. Externally is a driveway leading to single garage. Easy to maintain gardens to the front and rear.

#### **Entrance Hall**

Double glazed entrance door, radiator, doors off to all rooms.

#### Lounge

Double glazed window to front, radiator.

#### Kitchen

Fitted with a range of matching wall & base units with laminate roll top work surfaces, spaces for appliances, built in electric oven & gas hob, stainless steel sink unit & drainer with chrome mixer tap, vinyl flooring.

#### **Bedroom 1**

Built in cupboard housing boiler, double glazed window to rear, radiator.

#### **Bedroom 2**

Double glazed window to front & side, radiator.

#### **Shower Room**

Electric shower, tiled walls, vinyl flooring, pedestal wash hand basin, close coupled w/c, double glazed window to rear, radiator.