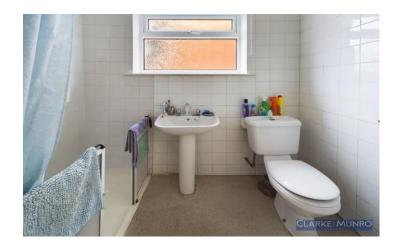

#### **Shower Room**

Electric shower, tiled walls, vinyl flooring, pedestal wash hand basin, close coupled w/c, double glazed window to rear, radiator.