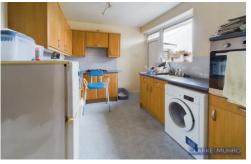

#### Kitchen

Fitted with a range of matching wall & base units with laminate roll top work surfaces, spaces for appliances, built in electric oven & gas hob, stainless steel sink unit & drainer with chrome mixer tap, vinyl flooring.