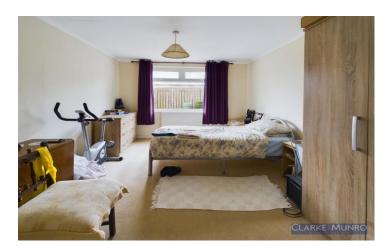

#### **Bedroom 1**

Built in cupboard housing boiler, double glazed window to rear, radiator.

#### **Bedroom 2**

Double glazed window to front & side, radiator.