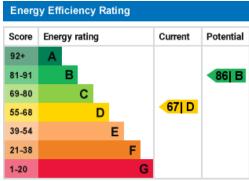

#### **Energy Performance Certificate**

The energy efficiency rating is a measure of the overall efficiency of a home. The higher the rating the more energy efficient the home is and the lower the fuel bills will be.