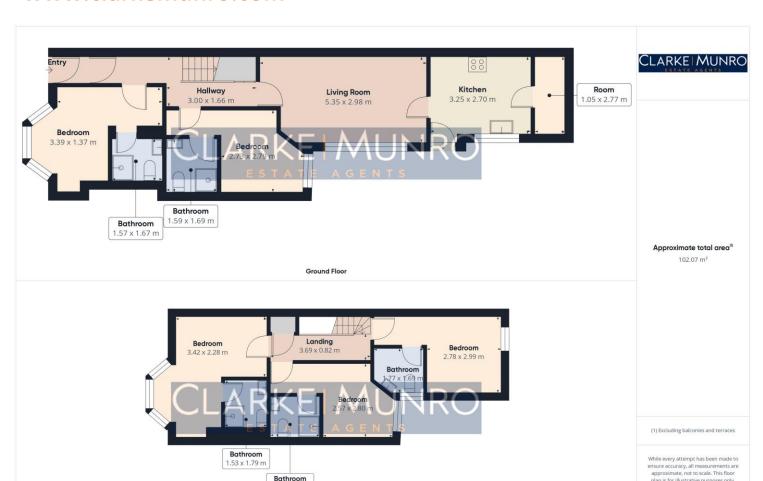

# **Property Description:**

Clarke Munro present this remarkable turn key investment opportunity in popular TS5 surroundings. To be "sold as seen" this home and its features have been thoughtfully designed to cater to various lifestyle preferences with five distinct bedroom areas each with their own en-suite facilities. Internally this fantastic property comprises of a welcoming entrance hall, two spacious bedrooms with their ensuite shower rooms, a spacious, communal living room which then leads to the communal kitchen space which fitted with a modern kitchen equipped with white goods and appliances. The boilers for the property are located in the final ground floor room. Upstairs, you will discover three generous bedrooms, each with its own private bathroom featuring stylish showers. An internal viewing is considered essential to discover the potential of this great investment opportunity, which is poised to offer a substantial income for its new owner. Contact the office on 01642 245796 to arrange your appointment today.