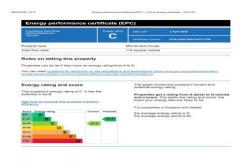

#### **Energy Performance Certificate**

The energy efficiency rating is a measure of the overall efficiency of a home. The higher the rating the more energy efficient the home is and the lower the fuel bills will be.