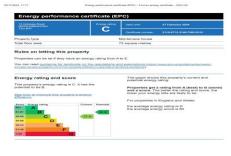

## **Energy Performance Certificate**

The energy efficiency rating is a measure of the overall efficiency of a home. The higher the rating the more energy efficient the home is and the lower the fuel bills will be.