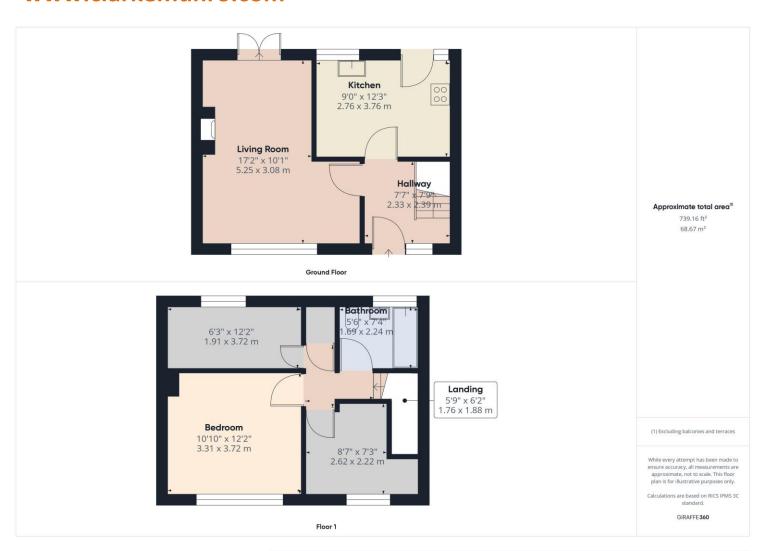

# **Property Description:**

Clarke Munro are delighted to bring to the market this three bedroom semi-detached house offered with the advantage of no forward chain.

Conveniently located on Gribdale Road, within close proximity to amenities including Morrisons and popular local schools. The accommodation briefly comprises: entrance hall, lounge, modern breakfast kitchen which has been cleverly designed to utilise the space available for storage, three first floor bedrooms and family bathroom w/c. To the front of the property is an enclosed garden and to the rear and enclosed easy to maintain yard. An ideal investment opportunity.