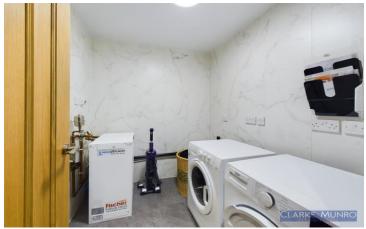

#### **Utility / Storage Room**

Floor mounted boiler, plumbing for washing machine, tile effect flooring.