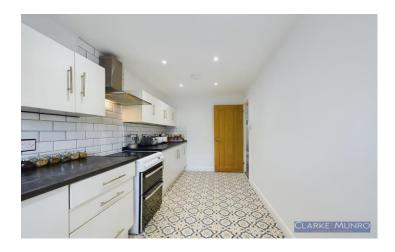

#### Kitchen

Fitted with range of matching wall & base units with space for appliances, vinyl flooring, part tiled walls, double glazed window to rear, 1 1/2 bowl sink unit & drainer with chrome mixer tap.