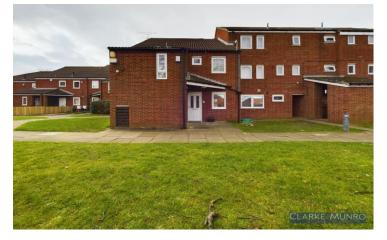

# CLARKEIMUNRO

28 Holy Rood Court, Middlesbrough, TS4 2QZ

Price: £99,950

01642 **245 796** visit clarkemunro.com for details

## **Property Description:**

Clarke Munro offer for sale this fantastic two bedroom first floor flat, available with no onward chain. Beautifully presented throughout and modernised with no expense spared, this flat has space in abundance and sits in a quiet location. Internally, the entrance hall provides a storage space and has a staircase up to the flat, a welcoming, spacious entrance hall that allows access to all rooms. The property is fitted with a modern white kitchen and a lovely contemporary bathroom suite with 3 pieces and shower over the bath, a useful utility space which houses the boiler system and has plumbing for washing machine, dishwasher and tumble dryer plus sockets, then Two double bedrooms and a generous lounge dining room complete the property. Externally are communal gardens. 92 years remaining on the lease,

#### **Communal Entrance**

Double glazed entrance door, staircase to first floor.