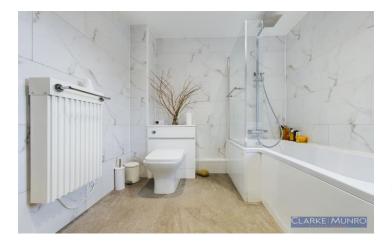

#### **Bathroom**

Tile effect flooring, tiled walls, three piece suite comprising; bath with shower over, w/c set into vanity unit, electric radiator, sink unit, double glazed window to rear, extractor fan.