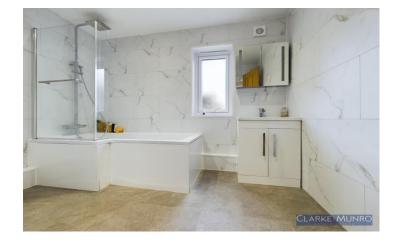

#### **Bathroom**

Tile effect flooring, tiled walls, three piece suite comprising; bath with shower over, w/c set into vanity unit, electric radiator, sink unit, double glazed window to rear, extractor fan.