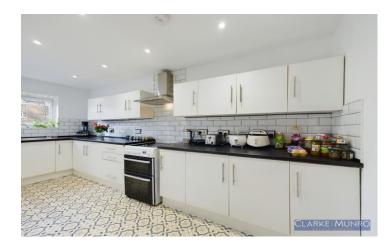

#### Kitchen

Fitted with range of matching wall & base units with space for appliances, vinyl flooring, part tiled walls, double glazed window to rear, 1 1/2 bowl sink unit & drainer with chrome mixer tap.