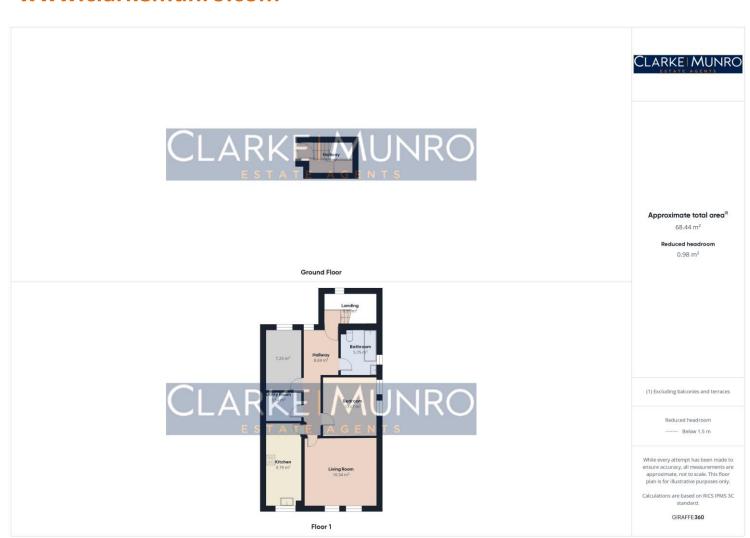

## **Property Description:**

Clarke Munro offer for sale this fantastic two bedroom first floor flat, available with no onward chain. Beautifully presented throughout and modernised with no expense spared, this flat has space in abundance and sits in a quiet location. Internally, the entrance hall provides a storage space and has a staircase up to the flat, a welcoming, spacious entrance hall that allows access to all rooms. The property is fitted with a modern white kitchen and a lovely contemporary bathroom suite with 3 pieces and shower over the bath, a useful utility space which houses the boiler system and has plumbing for washing machine, dishwasher and tumble dryer plus sockets, then Two double bedrooms and a generous lounge dining room complete the property. Externally are communal gardens. 92 years remaining on the lease,

#### **Entrance Hallway**

Leading to all rooms, electric radiator.

#### **Bathroom**

Tile effect flooring, tiled walls, three piece suite comprising; bath with shower over, w/c set into vanity unit, electric radiator, sink unit, double glazed window to rear, extractor fan.

#### **Bedroom 2**

Double glazed window to front, electric radiator.

#### **Bedroom 1**

Double glazed window to side, electric radiator.

#### Lounge

Double glazed windows to rear, electric radiator.

#### Kitchen

Fitted with range of matching wall & base units with space for appliances, vinyl flooring, part tiled walls, double glazed window to rear, 1 1/2 bowl sink unit & drainer with chrome mixer tap.

#### **Utility / Storage Room**

Floor mounted boiler, plumbing for washing machine, tile effect flooring.