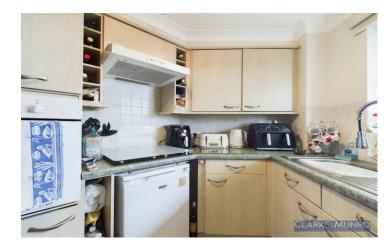

#### **Kitchen**

Range of matching wall & base units, roll top laminate work surfaces, electric hob, electric cooker, extractor fan, stainless steel sink unit & drainer with chrome mixer tap, double glazed window to rear, part tiled walls, tile effect vinyl flooring.