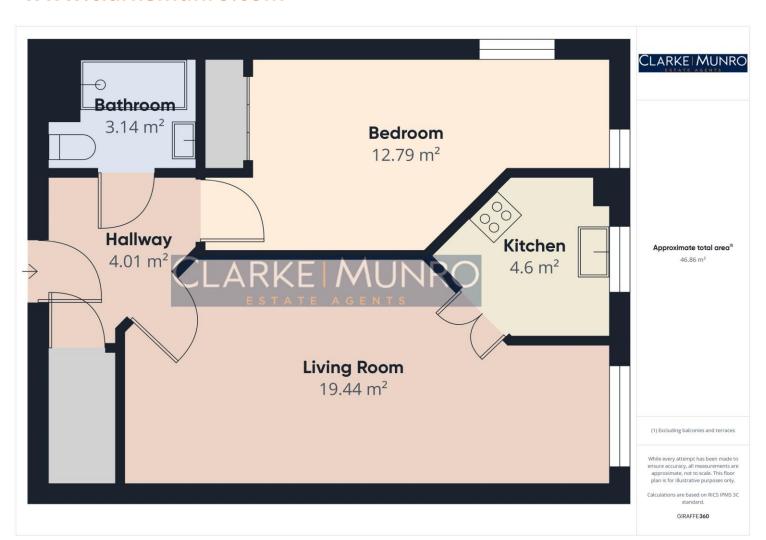

## **Property Description:**

Clarke Munro are delighted to bring to the market this one bedroom third-floor apartment set within the popular Constantine Court development. Available to persons over 60 only, the property offers a friendly, safe and secure community-driven environment and is conveniently located local with amenities and Albert Park, One Life Centre, Linthorpe village and Middlesbrough town centre. The apartment consists of a open plan living dining room leading to kitchen with a range of base and wall units, a double bedroom with built in storage and a shower room with walk in shower tray. Furthermore, the building facilities include a laundry, communal lounge, secure intercom entry system and lift access to all floors in addition to attractive communal gardens and residents car parking. The service charge and ground rent are approx £2200 p.a and the original lease was 125 years from 2004.

#### **The Apartment**

Entry phone system, storage cupboard.

#### Lounge

Double glazed window to rear, electric storage heater, doors to kitchen.

#### **Kitchen**

Range of matching wall & base units, roll top laminate work surfaces, electric hob, electric cooker, extractor fan, stainless steel sink unit & drainer with chrome mixer tap, double glazed window to rear, part tiled walls, tile effect vinyl flooring.

#### **Bedroom**

Double glazed window to side, storage heater, built in mirrored wardrobes.

#### **Shower Room**

Walk in shower tray, tiled walls & PVC cladding, sink unit set into a vanity unit, close coupled w/c, extractor fan, wall mounted electric radiator.