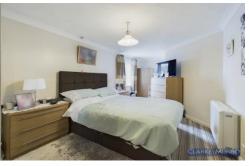

#### **Bedroom**

Double glazed window to side, storage heater, built in mirrored wardrobes.