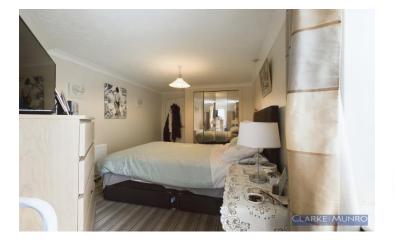

#### **Bedroom**

Double glazed window to side, storage heater, built in mirrored wardrobes.