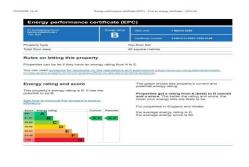

#### **Energy Performance Certificate**

The energy efficiency rating is a measure of the overall efficiency of a home. The higher the rating the more energy efficient the home is and the lower the fuel bills will be.