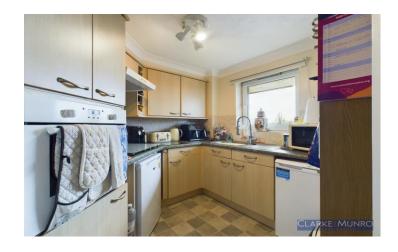

#### **Kitchen**

Range of matching wall & base units, roll top laminate work surfaces, electric hob, electric cooker, extractor fan, stainless steel sink unit & drainer with chrome mixer tap, double glazed window to rear, part tiled walls, tile effect vinyl flooring.