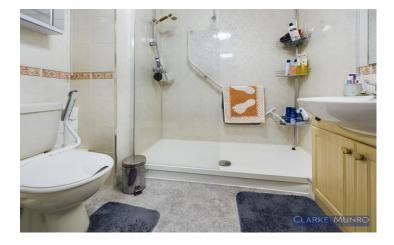

#### **Shower Room**

Walk in shower tray, tiled walls & PVC cladding, sink unit set into a vanity unit, close coupled w/c, extractor fan, wall mounted electric radiator.