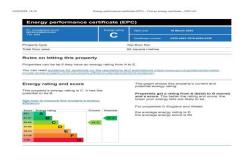

### **Energy Performance Certificate**

The energy efficiency rating is a measure of the overall efficiency of a home. The higher the rating the more energy efficient the home is and the lower the fuel bills will be.