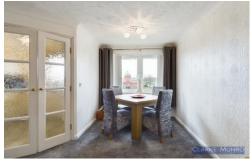

#### Lounge

Double glazed window to rear, electric storage heater, doors to kitchen.