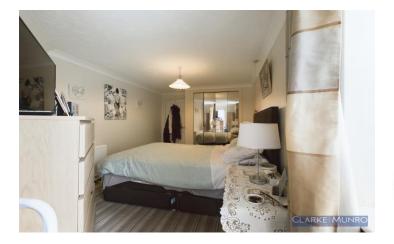

#### **Bedroom**

Double glazed window to side, storage heater, built in mirrored wardrobes.