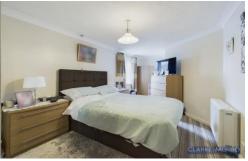

#### **Bedroom**

Double glazed window to side, storage heater, built in mirrored wardrobes.