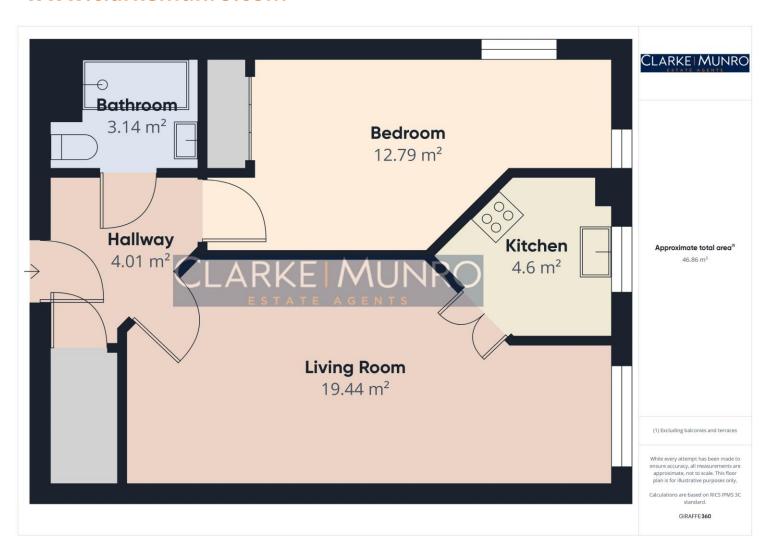

## **Property Description:**

Clarke Munro are delighted to bring to the market this one bedroom third-floor apartment set within the popular Constantine Court development. Available to persons over 60 only, the property offers a friendly, safe and secure community-driven environment and is conveniently located local with amenities and Albert Park, One Life Centre, Linthorpe village and Middlesbrough town centre. The apartment consists of a open plan living dining room leading to kitchen with a range of base and wall units, a double bedroom with built in storage and a shower room with walk in shower tray. Furthermore, the building facilities include a laundry, communal lounge, secure intercom entry system and lift access to all floors in addition to attractive communal gardens and residents car parking. The service charge and ground rent are approx £2200 p.a and the original lease was 125 years from 2004.

### **The Apartment**

Entry phone system, storage cupboard.

#### Lounge

Double glazed window to rear, electric storage heater, doors to kitchen.

#### Kitchen

Range of matching wall & base units, roll top laminate work surfaces, electric hob, electric cooker, extractor fan, stainless steel sink unit & drainer with chrome mixer tap, double glazed window to rear, part tiled walls, tile effect vinyl flooring.

#### **Bedroom**

Double glazed window to side, storage heater, built in mirrored wardrobes.

#### **Shower Room**

Walk in shower tray, tiled walls & PVC cladding, sink unit set into a vanity unit, close coupled w/c, extractor fan, wall mounted electric radiator.