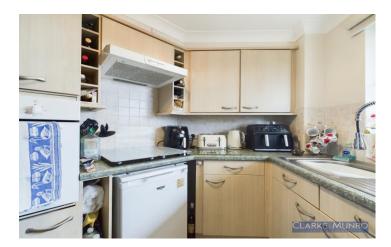

#### Kitchen

Range of matching wall & base units, roll top laminate work surfaces, electric hob, electric cooker, extractor fan, stainless steel sink unit & drainer with chrome mixer tap, double glazed window to rear, part tiled walls, tile effect vinyl flooring.