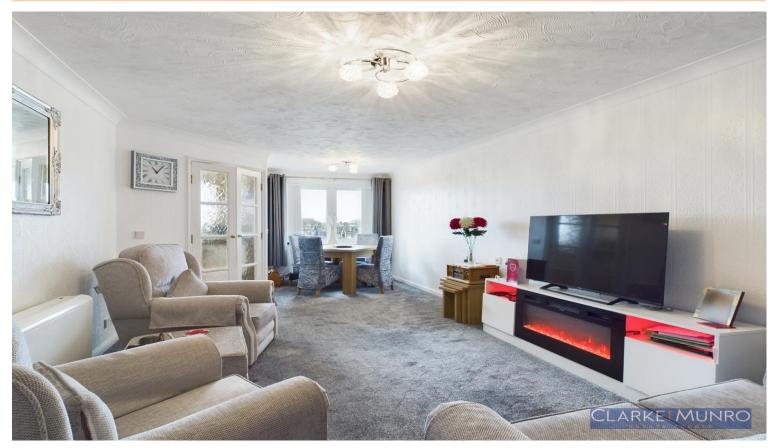

#### Lounge

Double glazed window to rear, electric storage heater, doors to kitchen.