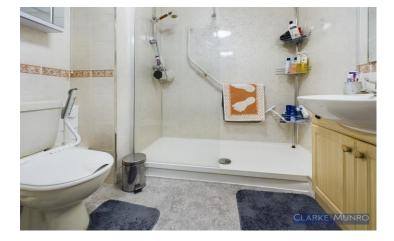

#### **Shower Room**

Walk in shower tray, tiled walls & PVC cladding, sink unit set into a vanity unit, close coupled w/c, extractor fan, wall mounted electric radiator.