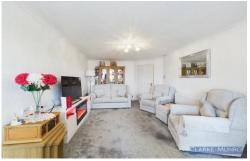

#### Lounge

Double glazed window to rear, electric storage heater, doors to kitchen.