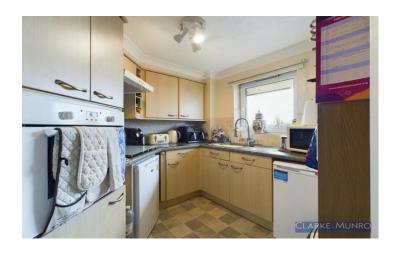

#### Kitchen

Range of matching wall & base units, roll top laminate work surfaces, electric hob, electric cooker, extractor fan, stainless steel sink unit & drainer with chrome mixer tap, double glazed window to rear, part tiled walls, tile effect vinyl flooring.