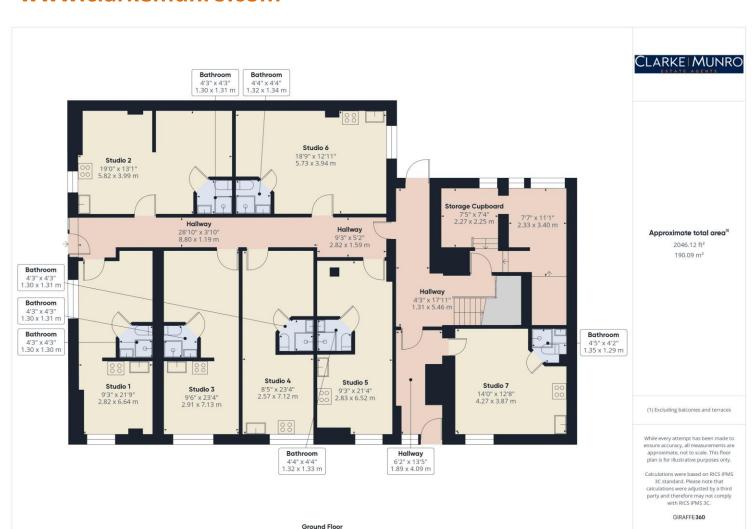

### **Property Description:**

Clarke Munro are delighted to introduce this incredible investment property in a prime TS1 location, along from the University Campus and within walking distance to the town centre. Benefitting from full-refurbishment throughout and finished to a high standard, the property consists of fourteen studios. All studios have en-suites, kitchenettes, their own heating controls and their own electric meter. The building achieves an income of over £100,000 per annum. (Approx £111,000 when full giving a potential gross yield of 12.4%). The property further benefits from a communal laundry room with washing and drying facilities, and outside space to the rear of the building. The landlord does pay the electric, water, TV Licence and WIFI bills. The property is managed by TS1 Student Accommodation who will be happy to assist with any enquiries.