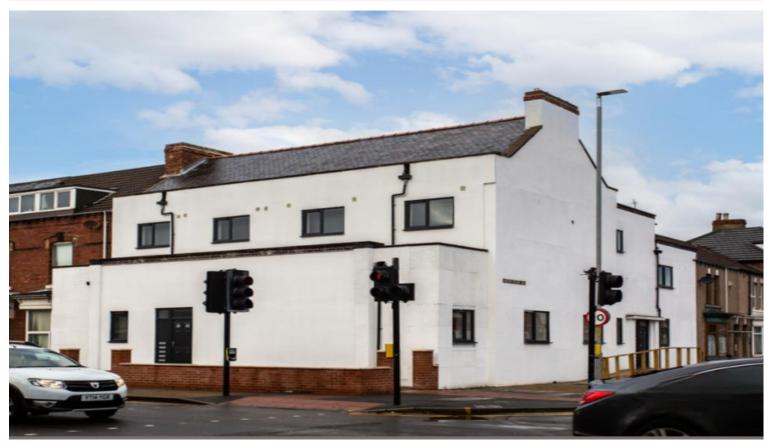

# CLARKEIMUNRO

190 Borough Road, Middlesbrough, TS1 2EH

Price: £900,000

01642 **245 796** visit clarkemunro.com for details

### 190 Borough Road, Middlesbrough, TS1 2EH

### **Property Description:**

Clarke Munro are delighted to introduce this incredible investment property in a prime TS1 location, along from the University Campus and within walking distance to the town centre. Benefitting from full-refurbishment throughout and finished to a high standard, the property consists of fourteen studios. All studios have en-suites, kitchenettes, their own heating controls and their own electric meter. The building achieves an income of over £100,000 per annum. (Approx £111,000 when full giving a potential gross yield of 12.4%). The property further benefits from a communal laundry room with washing and drying facilities, and outside space to the rear of the building. The landlord does pay the electric, water, TV Licence and WIFI bills. The property is managed by TS1 Student Accommodation who will be happy to assist with any enquiries.