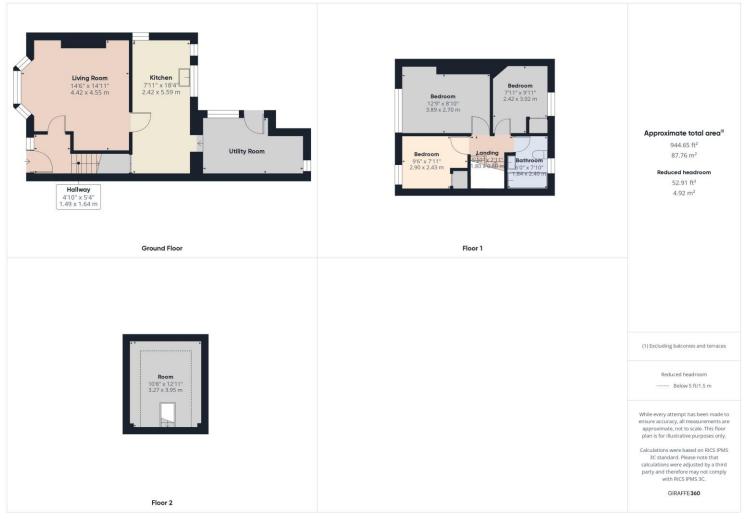

## **Property Description:**

Clarke Munro welcome to the market this lovely three bedroom semi detached house which is sitting on a great corner plot. Situated not far from Albert Park, this family home consists of entrance hall, lounge, modern kitchen with space for appliances opening into extra living space which could be a dining area or play area. The first floor has three double bedrooms and bathroom w.c, there is also a small fixed staircase leading up to useful loft space with velux window and storage in the eaves. To the front of the property an enclosed garden and driveway leading to single garage, The rear garden is west facing with patio and artifical grass, along with side garden which is grassed also. An early viewing is a must to avoid disappointment.