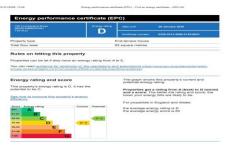

#### **Energy Performance Certificate**

The energy efficiency rating is a measure of the overall efficiency of a home. The higher the rating the more energy efficient the home is and the lower the fuel bills will be.