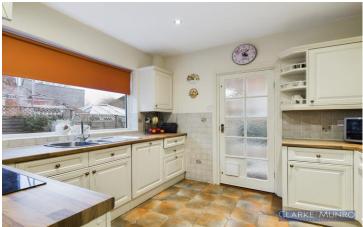

## **Property Description:**

Clarke Munro welcome to the market this Victorian Semi detached property built in 1908. Greatly improved by the current owners is this four bedroom semi-detached house on Westwood Avenue, must be viewed to be fully appreciated. The tasteful interior has been cleverly improved by the owners to maintain many original features whilst still giving 'ready to move straight in' living spaces. The generous interior briefly comprises: entrance porch with double glass paneled doors to the entrance hall with stairs to the first floor, lounge with bay window and gas fire, rear sitting room with gas fire, then onto the dining room which has french doors opening to the side patio along with cast iron fireplace. The kitchen is fitted with a range of matching wall and base untis with several integral appliances. Next is the great utility room with ample storage and plumbing for the washing machine, This then opens out onto the south facing rear garden which is mainly laid to lawn with good sized patio area. The first floor bedrooms has three double bedrooms and an office room. The master bedroom has an ensuite which has been thoughtfully added with three piece suite. The family bathroom is fitted with a white suite built into