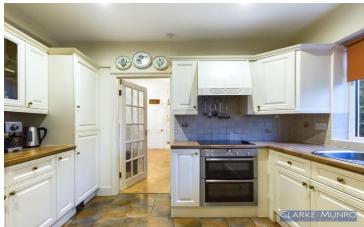

## **Property Description:**

Clarke Munro welcome to the market this Victorian Semi detached property built in 1908. Greatly improved by the current owners is this four bedroom semi-detached house on Westwood Avenue, must be viewed to be fully appreciated. The tasteful interior has been cleverly improved by the owners to maintain many original features whilst still giving 'ready to move straight in' living spaces. The generous interior briefly comprises: entrance porch with double glass paneled doors to the entrance hall with stairs to the first floor, lounge with bay window and gas fire, rear sitting room with gas fire, then onto the dining room which has french doors opening to the side patio along with cast iron fireplace. The kitchen is fitted with a range of matching wall and base untis with several integral appliances. Next is the great utility room with ample storage and plumbing for the washing machine, This then opens out onto the south facing rear garden which is mainly laid to lawn with good sized patio area. The first floor bedrooms has three double bedrooms and an office room. The master bedroom has an ensuite which has been thoughtfully added with three piece suite. The family bathroom is fitted with a white suite built into