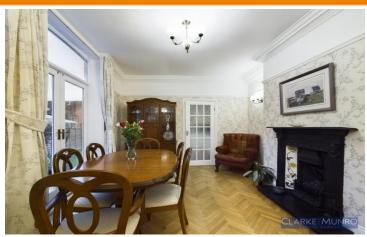

## **Property Description:**

Clarke Munro welcome to the market this Victorian Semi detached property built in 1908. Greatly improved by the current owners is this four bedroom semi-detached house on Westwood Avenue, must be viewed to be fully appreciated. The tasteful interior has been cleverly improved by the owners to maintain many original features whilst still giving 'ready to move straight in' living spaces. The generous interior briefly comprises: entrance porch with double glass paneled doors to the entrance hall with stairs to the first floor, lounge with bay window and gas fire, rear sitting room with gas fire, then onto the dining room which has french doors opening to the side patio along with cast iron fireplace. The kitchen is fitted with a range of matching wall and base untis with several integral appliances. Next is the great utility room with ample storage and plumbing for the washing machine, This then opens out onto the south facing rear garden which is mainly laid to lawn with good sized patio area. The first floor bedrooms has three double bedrooms and an office room. The master bedroom has an ensuite which has been thoughtfully added with three piece suite. The family bathroom is fitted with a white suite built into