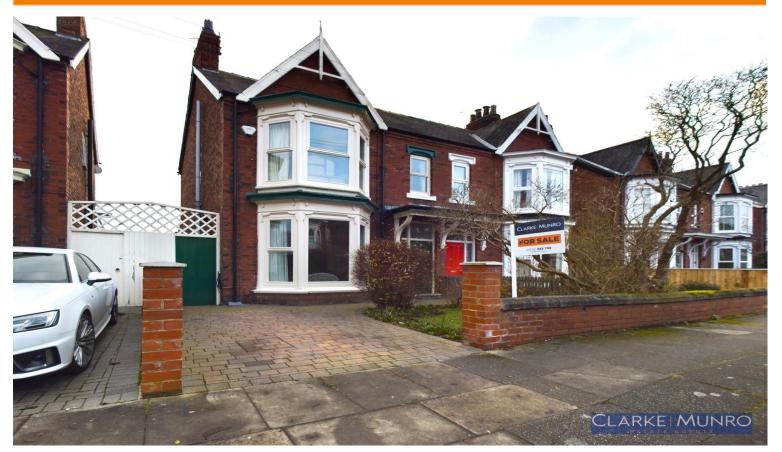

## 48 Westwood Avenue, Linthorpe, Middlesbrough, TS5 5PX

## **Key Features:**

- FIVE BEDROOM VICTORIAN SEMI DETACHED PROPERTY
- MASTER BEDROOM WITH ENSUITE
- THREE RECEPTION ROOMS
- SOUTH FACING REAR GARDEN
- OFF ROAD PARKING
- TENURE FREEHOLD

## **Property Description:**

Clarke Munro welcome to the market this Victorian Semi detached property built in 1908. Greatly improved by the current owners is this four bedroom semi-detached house on Westwood Avenue, must be viewed to be fully appreciated. The tasteful interior has been cleverly improved by the owners to maintain many original features whilst still giving 'ready to move straight in' living spaces. The generous interior briefly comprises: entrance porch with double glass paneled doors to the entrance hall with stairs to the first floor, lounge with bay window and gas fire, rear sitting room with gas fire, then onto the dining room which has french doors opening to the side patio along with cast iron fireplace. The kitchen is fitted with a range of matching wall and base untis with several integral appliances. Next is the great utility room with ample storage and plumbing for the washing machine, This then opens out onto the south facing rear garden which is mainly laid to lawn with good sized patio area. The first floor bedrooms has three double bedrooms and an office room. The master bedroom has an ensuite which has been thoughtfully added with three piece suite. The family bathroom is fitted with a white suite built into