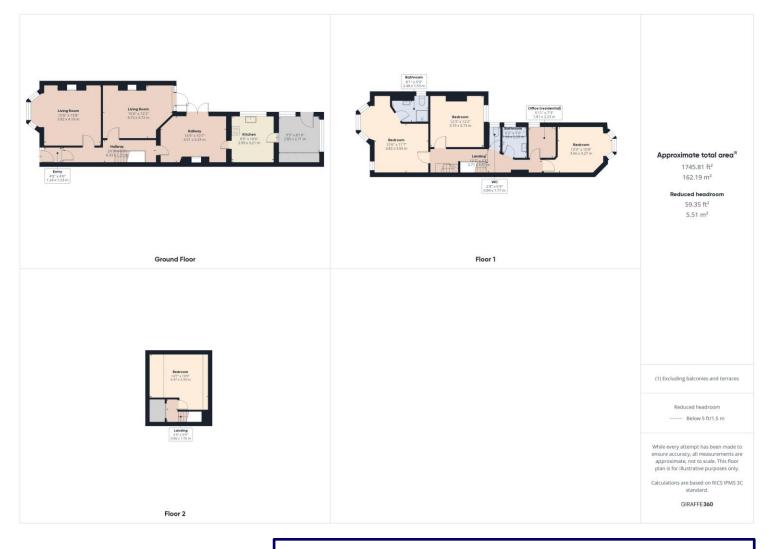

## **Property Description:**

Clarke Munro welcome to the market this Victorian Semi detached property built in 1908. Greatly improved by the current owners is this four bedroom semi-detached house on Westwood Avenue, must be viewed to be fully appreciated. The tasteful interior has been cleverly improved by the owners to maintain many original features whilst still giving 'ready to move straight in' living spaces. The generous interior briefly comprises: entrance porch with double glass paneled doors to the entrance hall with stairs to the first floor, lounge with bay window and gas fire, rear sitting room with gas fire, then onto the dining room which has french doors opening to the side patio along with cast iron fireplace. The kitchen is fitted with a range of matching wall and base untis with several integral appliances. Next is the great utility room with ample storage and plumbing for the washing machine, This then opens out onto the south facing rear garden which is mainly laid to lawn with good sized patio area. The first floor bedrooms has three double bedrooms and an office room. The master bedroom has an ensuite which has been thoughtfully added with three piece suite. The family bathroom is fitted with a white suite built into