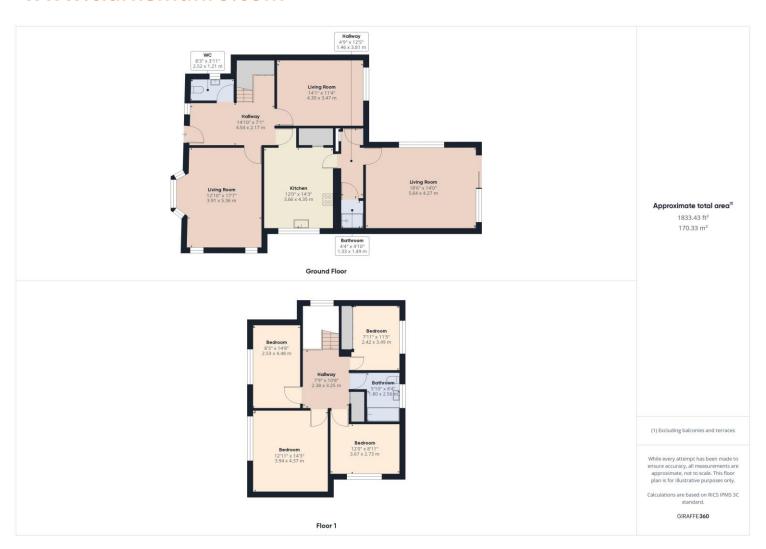

### **Key Features:**

- NO ONWARD CHAIN
- 1846 SQUARE FEET OF LIVING SPACE INTERNALLY
- FOUR BEDROOM DETACHED HOUSE ON AN EXTREMELY GENEROUS PLOT
- THREE RECEPTION ROOMS, GROUND FLOOR WC,
  GROUND FLOOR SHOWER, GENEROUS SIZED KITCHEN
- TWO GARAGES & GOOD SIZED DRIVEWAY PROVIDING
  OFF ROAD PARKING FOR NUMEROUS VEHICLES
- COUNCIL TAX BAND F
- FREEHOLD

#### **Property Description:**

Clarke Munro are delighted to bring to the market this extremely spacious four bedroom detached family home located on the ever popular Acklam Road. Acklam Road is lined with an eclectic mix of good-looking semi-detached and detached houses, all with wonderfully deep front gardens and plenty of all important car parking space. Occupying a huge plot, this home has all the benefits of space inside & out. This detached home spans 1846 square feet over two floors perfect for families and those needing the extra space. The ground floor boasts a generous layout briefly comprising a wide and welcoming entrance hall with a handy downstairs toilet, front lounge with deep bay window overlooking the beautiful front garden, two other reception rooms to the rear aspect, good sized fitted kitchen with plenty of storage including a small pantry cupboard, further hallway accessing a walk in shower. Leading to the first floor via a u shaped staircase you have four well proportioned bedrooms and a spacious family bathroom. Externally we really are lost for words. To the front you are met with a wonderfully deep front garden with meticulously kept lawn, attractive border planted with a variety of flowering and herbaceous shrubs and a variety of ornamental trees, a long driveway providing off road parking for numerous vehicles leading up to a garage. The driveway also sweeps across the front of the property where you have another garage and side access to the rear. To the rear is another great sized garden with established borders and trees. Families really are spoilt for choice with this location. Good schooling, Acklam shops, Acklam Hall and a multitude of other really useful facilities are also close by. The floorplan offers flexibility, allowing rooms to be transformed to suit individual needs, whether that be a home office, gym or playroom. Come envision your new beginning while it's still available.