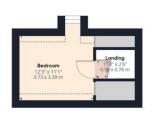

# **Property Description:**

If you are looking for charm and character then look no further. Clarke Munro are excited to bring to the market this beautiful Edwardian semi-detached home which has been lovingly maintained. This special home oozes charm and space whilst retaining its inherent period features, perfect for the ever growing family. The floorplan briefly comprises an entrance vestibule, entrance hallway, living room with a feature exposed brick fireplace bay windows to both elevations. The sitting room again offers access to a lovely farmhouse design kitchen integrated appliances. The kitchen opens into and there is also a ground floor WC. The first floor you have three double bedrooms and a good sized family bathroom. Off the landing there is a staircase leading to the second floor bedroom with ample storage space and access into the eaves. Located on this highly revered street in the heart of Nunthorpe, this home offers easy access to local amenities, a number of sought after schools and Nunthorpe train station providing easy access to Middlesbrough town centre.

oor 2

While every attempt has been made to nsure accuracy, all measurements are approximate, not to scale. This floor plan is for illustrative purposes only.

Calculations are based on RICS IPMS 3C standard.

GIRAFFE360