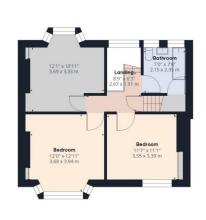

# **Property Description:**

If you are looking for charm and character then look no further. Clarke Munro are excited to bring to the market this beautiful Edwardian semi-detached home which has been lovingly maintained. This special home oozes charm and space whilst retaining its inherent period features, perfect for the ever growing family. The floorplan briefly comprises an entrance vestibule, entrance hallway, living room with a feature exposed brick fireplace bay windows to both elevations. The sitting room again offers access to a lovely farmhouse design kitchen integrated appliances. The kitchen opens into and there is also a ground floor WC. The first floor you have three double bedrooms and a good sized family bathroom. Off the landing there is a staircase leading to the second floor bedroom with ample storage space and access into the eaves. Located on this highly revered street in the heart of Nunthorpe, this home offers easy access to local amenities, a number of sought after schools and Nunthorpe train station providing easy access to Middlesbrough town centre.

### www.clarkemunro.com

Floor 1

Approximate total area<sup>rd</sup> 1397.26 ft<sup>2</sup>

129.81 m<sup>2</sup>

duced headroom

22.6 ft<sup>2</sup> 2.1 m<sup>2</sup>

(1) Excluding balconies and terraces

Reduced headroom
------ Below 5 ft/1.5 m

While every attempt has been made to nsure accuracy, all measurements are approximate, not to scale. This floor plan is for illustrative purposes only.

Calculations are based on RICS IPMS 3C standard.

GIRAFFE360