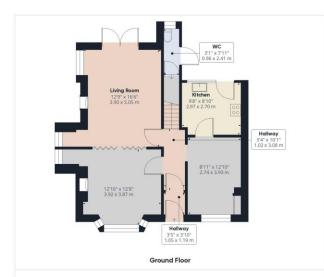

# **Property Description:**

If you are looking for charm and character then look no further. Clarke Munro are excited to bring to the market this beautiful Edwardian semi-detached home which has been lovingly maintained. This special home oozes charm and space whilst retaining its inherent period features, perfect for the ever growing family. The floorplan briefly comprises an entrance vestibule, entrance hallway, living room with a feature exposed brick fireplace bay windows to both elevations. The sitting room again offers access to a lovely farmhouse design kitchen integrated appliances. The kitchen opens into and there is also a ground floor WC. The first floor you have three double bedrooms and a good sized family bathroom. Off the landing there is a staircase leading to the second floor bedroom with ample storage space and access into the eaves. Located on this highly revered street in the heart of Nunthorpe, this home offers easy access to local amenities, a number of sought after schools and Nunthorpe train station providing easy access to Middlesbrough town centre.

### www.clarkemunro.com

Floor 1

Approximate total area<sup>rd</sup> 1397.26 ft<sup>2</sup>

129.81 m<sup>2</sup>

duced headroom

22.6 ft<sup>2</sup> 2.1 m<sup>2</sup>

(1) Excluding balconies and terraces

Reduced headroom
------ Below 5 ft/1.5 m

While every attempt has been made to nsure accuracy, all measurements are approximate, not to scale. This floor plan is for illustrative purposes only.

Calculations are based on RICS IPMS 3C standard.

GIRAFFE360