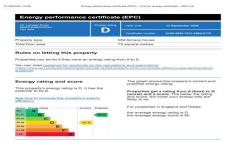

#### **Energy Performance Certificate**

The energy efficiency rating is a measure of the overall efficiency of a home. The higher the rating the more energy efficient the home is and the lower the fuel bills will be.