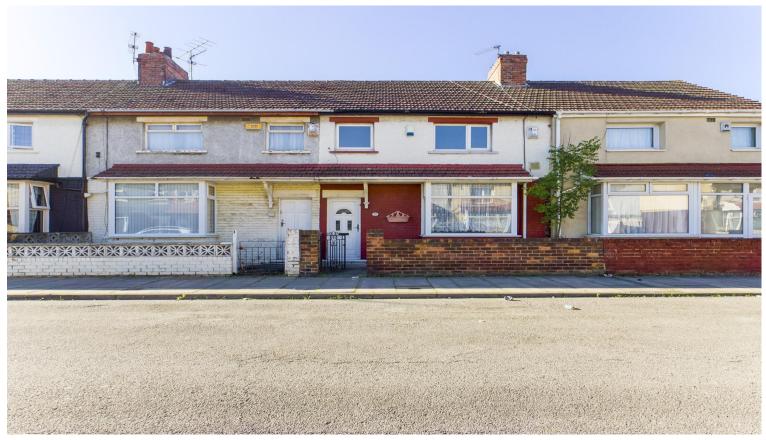

#### **Key Features:**

- NO ONWARD CHAIN
- IDEAL FOR INVESTORS, FIRST TIME BUYERS OR FAMILIES
- THREE BEDROOM MID TERRACE HOUSE
- LOUNGE WITH BOX BAY WINDOW
- KITCHEN/DINER WITH FRENCH DOORS LEADING
  OUT TO A PRIVATE REAR YARD
- DOUBLE GLAZED & GAS CENTRALLY HEATED

#### **Property Description:**

Clarke Munro are delighted to bring the the market this spacious three bedroom mid terrace property based in the heart of Linthorpe, close to local schools and shops and coming with the advantage of no onward chain. Benefitting from a forecourt style garden to the front and private enclosed rear yard. Internally the floorplan briefly comprises: entrance hall, lounge flooded with light from a box bay window, kitchen/diner with french doors leading out to a private rear yard, three bedrooms and family bathroom w/c. Neutrally decorated throughout and ready to move in, this property is worthy of the earliest viewing. To be sold as vacant possesion.