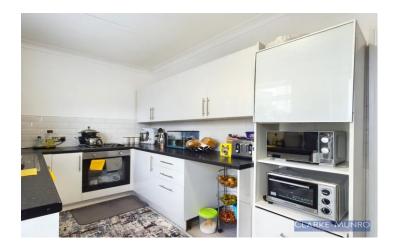

#### **Key Features:**

- NO ONWARD CHAIN
- IDEAL FOR INVESTORS, FIRST TIME BUYERS OR FAMILIES
- THREE BEDROOM MID TERRACE HOUSE
- LOUNGE WITH BOX BAY WINDOW
- KITCHEN/DINER WITH FRENCH DOORS LEADING
  OUT TO A PRIVATE REAR YARD
- DOUBLE GLAZED & GAS CENTRALLY HEATED

#### **Property Description:**

Clarke Munro are delighted to bring the the market this spacious three bedroom mid terrace property based in the heart of Linthorpe, close to local schools and shops and coming with the advantage of no onward chain. Benefitting from a forecourt style garden to the front and private enclosed rear yard. Internally the floorplan briefly comprises: entrance hall, lounge flooded with light from a box bay window, kitchen/diner with french doors leading out to a private rear yard, three bedrooms and family bathroom w/c. Neutrally decorated throughout and ready to move in, this property is worthy of the earliest viewing. To be sold as vacant possesion.