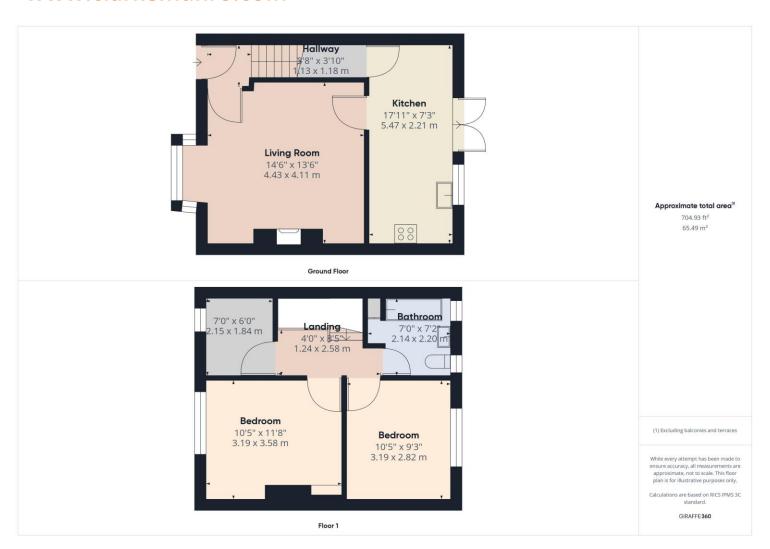

#### **Property Description:**

Clarke Munro are delighted to bring the the market this spacious three bedroom mid terrace property based in the heart of Linthorpe, close to local schools and shops and coming with the advantage of no onward chain. Benefitting from a forecourt style garden to the front and private enclosed rear yard. Internally the floorplan briefly comprises: entrance hall, lounge flooded with light from a box bay window, kitchen/diner with french doors leading out to a private rear yard, three bedrooms and family bathroom w/c. Neutrally decorated throughout and ready to move in, this property is worthy of the earliest viewing. To be sold as vacant possesion.