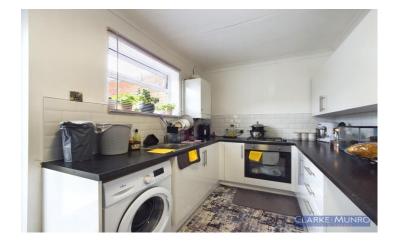

#### **Key Features:**

- NO ONWARD CHAIN
- IDEAL FOR INVESTORS, FIRST TIME BUYERS OR FAMILIES
- THREE BEDROOM MID TERRACE HOUSE
- LOUNGE WITH BOX BAY WINDOW
- KITCHEN/DINER WITH FRENCH DOORS LEADING
  OUT TO A PRIVATE REAR YARD
- DOUBLE GLAZED & GAS CENTRALLY HEATED

#### **Property Description:**

Clarke Munro are delighted to bring the the market this spacious three bedroom mid terrace property based in the heart of Linthorpe, close to local schools and shops and coming with the advantage of no onward chain. Benefitting from a forecourt style garden to the front and private enclosed rear yard. Internally the floorplan briefly comprises: entrance hall, lounge flooded with light from a box bay window, kitchen/diner with french doors leading out to a private rear yard, three bedrooms and family bathroom w/c. Neutrally decorated throughout and ready to move in, this property is worthy of the earliest viewing. To be sold as vacant possesion.