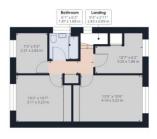

#### www.clarkemunro.com

**Ground Floo** 

loor 1

Approximate total area<sup>®</sup>

145.56 m<sup>2</sup>

(1) Excluding balconies and terraces

While every attempt has been made to ensure accuracy, all measurements are approximate, not to scale. This floor plan is for illustrative purposes only.

Calculations are based on RICS IPMS 3C standard.

GIRAFFE360