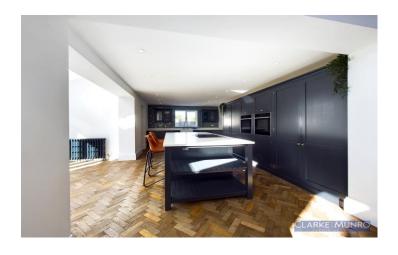

#### **Key Features:**

- THIS PROPERTY IS NOT TO BE MISSED!
- NO ONWARD CHAIN
- UNIQUE FOUR BEDROOM LINK DETACHED ON A GOOD SIZED CORNER PLOT
- LOUNGE / UTILITY ROOM / GROUND FLOOR CLOAKS WC
- STUNNING 38FT BESPOKE KITCHEN / FAMILY DINING AREA WITH WOOD STOVE
- SIDE & REAR GARDENS / BLOCK PAVED DRIVEWAY LEADING ONTO AN ATTACHED GARAGE

#### **Property Description:**

Clarke Munro invite you to step inside this unique & substantially extended link detached family home set on a lovely corner plot and has been significantly upgraded to the highest of standards by the current owners. With 1625 square ft of versatile accommodation, boasting four bedrooms, larger than average living spaces and bespoke furnishings, arranging your personal space will be easy in such a sizable property. The generous floorplan briefly comprises to the ground floor you have an entrance porch leading onto the entrance hall, ground floor cloaks/WC, lounge and utility room. You then enter the gem of the property, a 38ft bespoke kitchen/family/dining area with a beautiful vaulted ceiling and skylights flooding the room with natural light and bi-folding doors opening on to the landscaped rear garden. As you enter the first floor you have four bedrooms and a family bathroom with white suite. Externally this corner plot provides you with plenty of room with side & rear gardens and a sweeping block paved driveway accessing the attached garage. This perfectly balanced floor plan offers the ideal foundation for creating a welcoming home, tailored to your needs. Whether you're an enthusiastic cook or in need of generous living or working space, this property affords you every opportunity to customize it to your liking. Viewing is essential on this property to appreciate all it has to give.