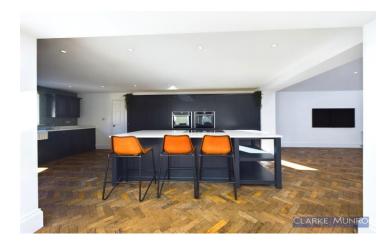

#### **Key Features:**

- THIS PROPERTY IS NOT TO BE MISSED!
- NO ONWARD CHAIN
- UNIQUE FOUR BEDROOM LINK DETACHED ON A GOOD SIZED CORNER PLOT
- LOUNGE / UTILITY ROOM / GROUND FLOOR CLOAKS WC
- STUNNING 38FT BESPOKE KITCHEN / FAMILY DINING AREA WITH WOOD STOVE
- SIDE & REAR GARDENS / BLOCK PAVED DRIVEWAY LEADING ONTO AN ATTACHED GARAGE

#### **Property Description:**

Clarke Munro invite you to step inside this unique & substantially extended link detached family home set on a lovely corner plot and has been significantly upgraded to the highest of standards by the current owners. With 1625 square ft of versatile accommodation, boasting four bedrooms, larger than average living spaces and bespoke furnishings, arranging your personal space will be easy in such a sizable property. The generous floorplan briefly comprises to the ground floor you have an entrance porch leading onto the entrance hall, ground floor cloaks/WC, lounge and utility room. You then enter the gem of the property, a 38ft bespoke kitchen/family/dining area with a beautiful vaulted ceiling and skylights flooding the room with natural light and bi-folding doors opening on to the landscaped rear garden. As you enter the first floor you have four bedrooms and a family bathroom with white suite. Externally this corner plot provides you with plenty of room with side & rear gardens and a sweeping block paved driveway accessing the attached garage. This perfectly balanced floor plan offers the ideal foundation for creating a welcoming home, tailored to your needs. Whether you're an enthusiastic cook or in need of generous living or working space, this property affords you every opportunity to customize it to your liking. Viewing is essential on this property to appreciate all it has to give.