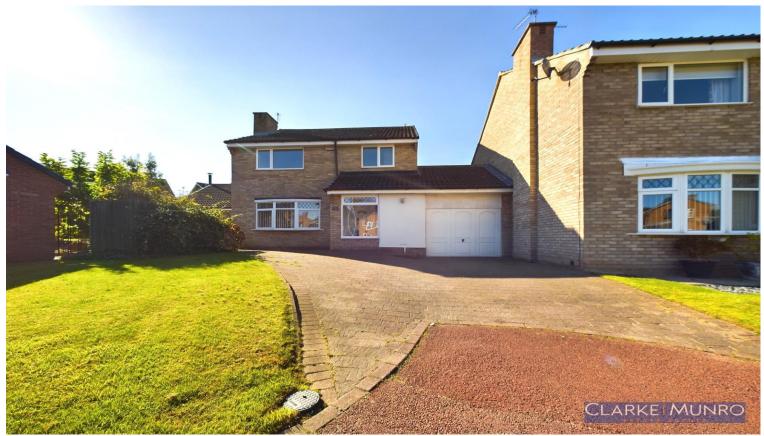

#### **Key Features:**

- THIS PROPERTY IS NOT TO BE MISSED!
- NO ONWARD CHAIN
- UNIQUE FOUR BEDROOM LINK DETACHED ON A GOOD SIZED CORNER PLOT
- LOUNGE / UTILITY ROOM / GROUND FLOOR CLOAKS WC
- STUNNING 38FT BESPOKE KITCHEN / FAMILY DINING AREA WITH WOOD STOVE
- SIDE & REAR GARDENS / BLOCK PAVED DRIVEWAY LEADING ONTO AN ATTACHED GARAGE

#### **Property Description:**

Clarke Munro invite you to step inside this unique & substantially extended link detached family home set on a lovely corner plot and has been significantly upgraded to the highest of standards by the current owners. With 1625 square ft of versatile accommodation, boasting four bedrooms, larger than average living spaces and bespoke furnishings, arranging your personal space will be easy in such a sizable property. The generous floorplan briefly comprises to the ground floor you have an entrance porch leading onto the entrance hall, ground floor cloaks/WC, lounge and utility room. You then enter the gem of the property, a 38ft bespoke kitchen/family/dining area with a beautiful vaulted ceiling and skylights flooding the room with natural light and bi-folding doors opening on to the landscaped rear garden. As you enter the first floor you have four bedrooms and a family bathroom with white suite. Externally this corner plot provides you with plenty of room with side & rear gardens and a sweeping block paved driveway accessing the attached garage. This perfectly balanced floor plan offers the ideal foundation for creating a welcoming home, tailored to your needs. Whether you're an enthusiastic cook or in need of generous living or working space, this property affords you every opportunity to customize it to your liking. Viewing is essential on this property to appreciate all it has to give.