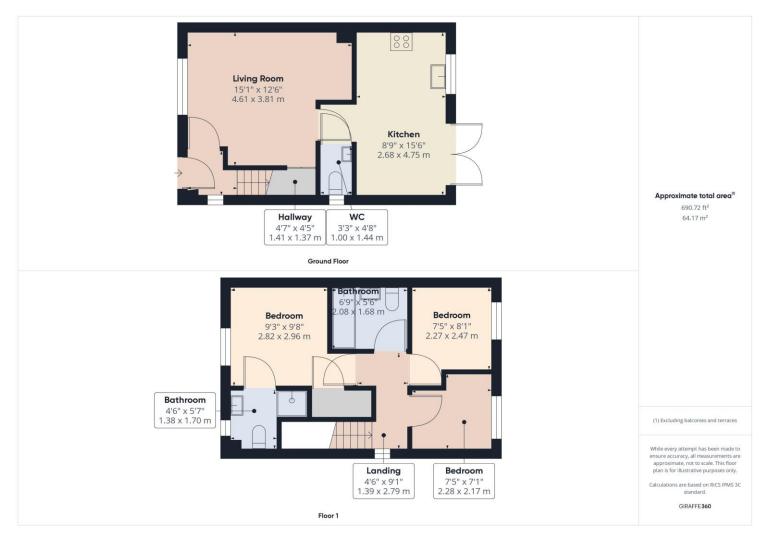

## **Property Description:**

Clarke Munro are excited to bring to the market this beautifully presented three bedroom semi detached property located in a sought after location on the popular Miller homes, Clairville Grange development. This superb home comes with well planned and proportioned living space and is perfect for first time buyers or families alike. The floorplan briefly comprises: entrance hall, modern lounge which is flooded with light, good sized ground floor wc, beautiful modern kitchen with integrated appliances and dining area with french doors leading into the well cared for rear garden. Moving onto the first floor you have master bedroom with en-suite shower and storage, two further bedrooms and a smart family bathroom. Externally the rear offers outside space with patio and a good size garden laid mainly to lawn whilst to the front there is a double width block paved drive providing off street parking. Viewing is highly recommended to fully appreciate this well proportioned modern home.