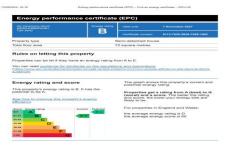

#### **Energy Performance Certificate**

The energy efficiency rating is a measure of the overall efficiency of a home. The higher the rating the more energy efficient the home is and the lower the fuel bills will be.