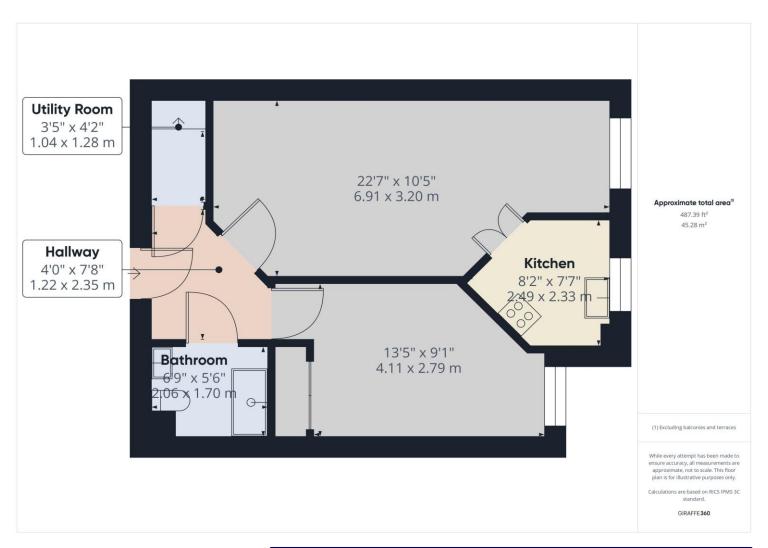

# **Property Description:**

Clarke Munro are delighted to introduce this great one-bedroom first floor apartment set within the popular Constantine Court development. Available to persons over 60 only, the property offers a friendly, safe and secure environment and is conveniently located local with amenities and Albert Park. The facilities include a laundry, communal lounge, secure intercom entry system to a communal entrance with lifts to all floors. The living space offers private hall with walk in storage cupboard, lounge/diner, kitchen, double bedroom, bathroom. furthermore, the building includes attractive communal gardens and residents car parking. The service charge and ground rent are approx. £1850p.a and the original lease was 125 years from 2004. Neutrally decorated throughout. Offered with the advantage of no forward chain.