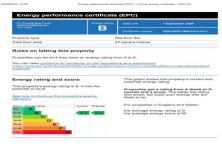

### **Energy Performance Certificate**

The energy efficiency rating is a measure of the overall efficiency of a home. The higher the rating the more energy efficient the home is and the lower the fuel bills will be.