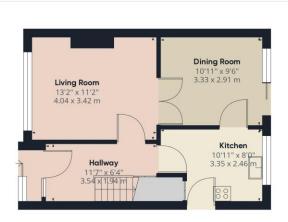

### www.clarkemunro.com

Approximate total area 825 81 ft<sup>2</sup>

76.72 m<sup>2</sup>

Ground Floor

Calculations are based on RICS IPMS 3C

GIRAFFE360

Properties get a rating from A (beat) to 6 (worst) and a score. The better the rating and score, the lower your energy bills are likely to be