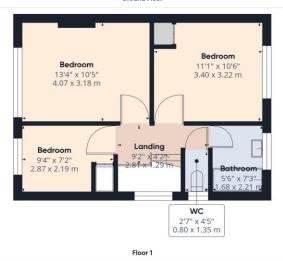

### www.clarkemunro.com

Approximate total area 825 81 ft<sup>2</sup>

76.72 m<sup>2</sup>

Ground Floor

Calculations are based on RICS IPMS 3C

GIRAFFE360

Properties get a rating from A (beat) to 6 (worst) and a score. The better the rating and score, the lower your energy bills are likely to be