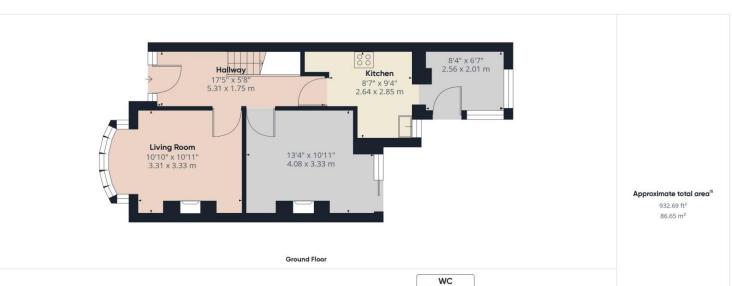

# **Property Description:**

Clarke Munro are delighted to bring to market this 'Ready to Refurb' three bedroom mid terrace property in popular Linthorpe surroundings. With great potential and bags of space this property is sitting on a south facing plot. Internally the property comprises of Entrance hall, lounge with feature fireplace, rear sitting room with french doors to rear garden, Kitchen is fitted with a range of matching wall and base units and rear utility space. the first floor has three bedrooms, some with storage, and bathroom w/c. Externally there are front and rear gardens. We anticipate high levels of interest in this property so an early viewing is recommended.

### www.clarkemunro.com

(1) Excluding balconies and terraces

While every attempt has been made to ensure accuracy, all measurements are approximate, not to scale. This floor

Calculations are based on RICS IPMS 3C