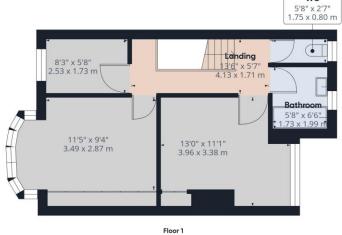

# **Property Description:**

Clarke Munro are delighted to bring to market this 'Ready to Refurb' three bedroom mid terrace property in popular Linthorpe surroundings. With great potential and bags of space this property is sitting on a south facing plot. Internally the property comprises of Entrance hall, lounge with feature fireplace, rear sitting room with french doors to rear garden, Kitchen is fitted with a range of matching wall and base units and rear utility space. the first floor has three bedrooms, some with storage, and bathroom w/c. Externally there are front and rear gardens. We anticipate high levels of interest in this property so an early viewing is recommended.

### www.clarkemunro.com

(1) Excluding balconies and terraces

While every attempt has been made to ensure accuracy, all measurements are approximate, not to scale. This floor

Calculations are based on RICS IPMS 3C