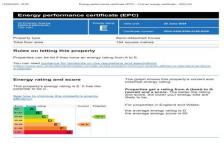

### **Energy Performance Certificate**

The energy efficiency rating is a measure of the overall efficiency of a home. The higher the rating the more energy efficient the home is and the lower the fuel bills will be.