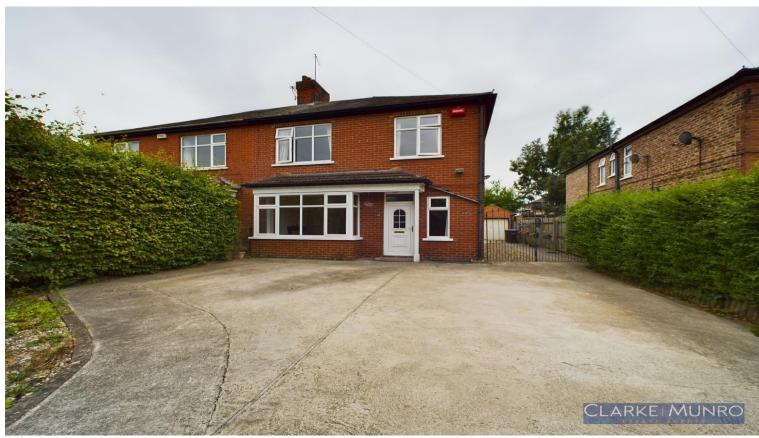

### **Key Features:**

- NO ONWARD CHAIN
- AMPLE DRIVEWAY AND PARKING LEADING TO SINGLE GARAGE
- 4 BEDROOMS AND USEFUL ATTIC SPACE
- 2 LARGE RECEPTION ROOMS
- RECENT DAMP PROOFIING WORKS CARRIED
  OUT
- POPULAR TS5 LOCATION

## **Property Description:**

Clarke Munro welcome to the market this fantastic family home in popular Linthorpe surroundings. The property has recently undergone some damp proofing works and comes with a guarantee and is also offered with immediate vacant possession. This property is ready made for family life, boasting two spacious reception rooms a generous hallway and four bedrooms with useful attic space. To the front of the property is off road parking for multiple cars and an enclosed southfacing rear garden offering a good degree of privacy. Internally the property briefly comprises of welcoming entrance hall, lounge, rear sitting room, good sized family dining kitchen leading to ground floor w/c. The first floor has four god sized bedrooms with family bathroom with white 4 piece suite and a further staircase leading to a useul attic space. A detached garage is also to the rear of the property. An early viewing is highly recommended to avoid disappointment.