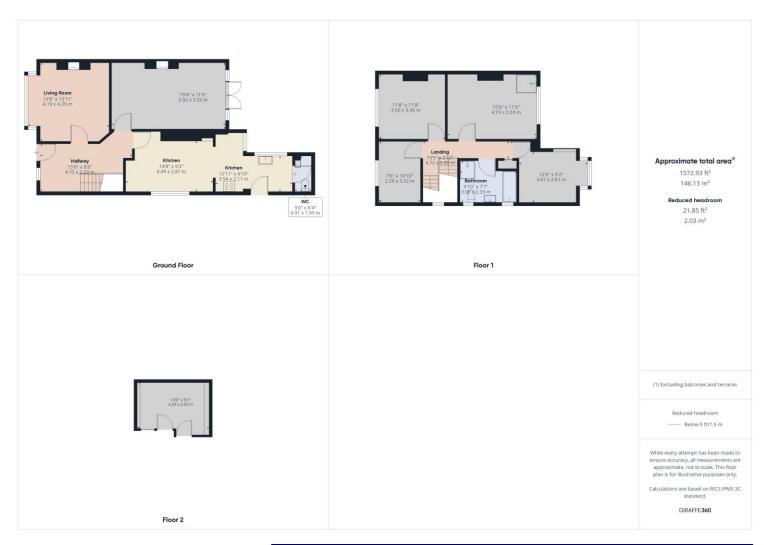

## **Property Description:**

Clarke Munro welcome to the market this fantastic family home in popular Linthorpe surroundings. The property has recently undergone some damp proofing works and comes with a guarantee and is also offered with immediate vacant possession. This property is ready made for family life, boasting two spacious reception rooms a generous hallway and four bedrooms with useful attic space. To the front of the property is off road parking for multiple cars and an enclosed southfacing rear garden offering a good degree of privacy. Internally the property briefly comprises of welcoming entrance hall, lounge, rear sitting room, good sized family dining kitchen leading to ground floor w/c. The first floor has four god sized bedrooms with family bathroom with white 4 piece suite and a further staircase leading to a useul attic space. A detached garage is also to the rear of the property. An early viewing is highly recommended to avoid disappointment.