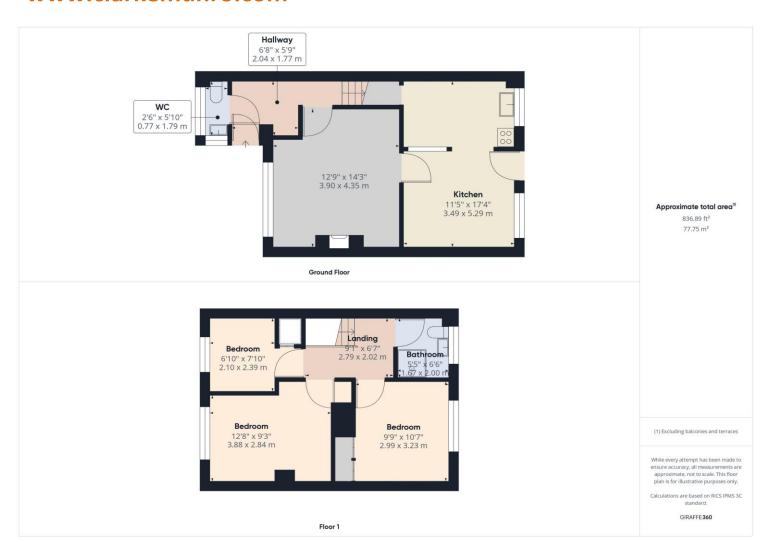

## **Property Description:**

Clarke Munro are delighted to offer for sale a great opportunity for Investors or First time buyers to purchase this sensibly priced three bedroom family home. Offered for sale with the advantage of no onward chain, this spacious property is in the Ormesby area of Middlesbrough and located within easy access to to local amenities and schools. The ground floor accommodation consists of an entrance porch leading into an light entrance hallway, ground floor w/c, generous sized Lounge, dining room opening onto the fitted kitchen with breakfast bar. To the first floor are three good sized bedrooms and a shower/wet room. Externally to the front is a wrought iron enclosed paved patio whilst to the rear is a yard with brick built storage.