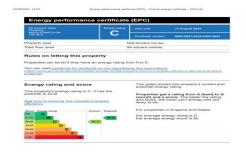

#### **Energy Performance Certificate**

The energy efficiency rating is a measure of the overall efficiency of a home. The higher the rating the more energy efficient the home is and the lower the fuel bills will be.