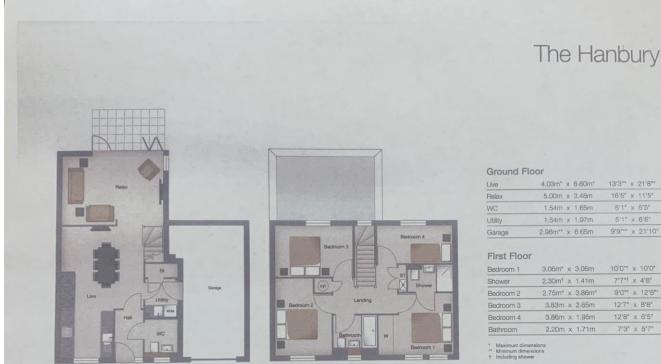

### www.clarkemunro.com

| 4.03m* x 6.60m* | 13'3"* x 21'8**                                 |
|-----------------|-------------------------------------------------|
| 5.00m x 3.48m   | 16'5" x 11'5"                                   |
| 1.54m x 1.65m   | 5'1" x 5'5°                                     |
| 1.54m x 1.97m   | 5'1" x 6'6"                                     |
| 2.96m** x 6.65m | 9'9*** x 21'10"                                 |
|                 | 5.00m x 3.48m<br>1.54m x 1.65m<br>1.54m x 1.97m |

| 3.06m* x 3.06m             | 10'0"" x                                                                        | 10'0"                                                                                          |
|----------------------------|---------------------------------------------------------------------------------|------------------------------------------------------------------------------------------------|
| 2.30m <sup>†</sup> x 1.41m | 7'7°† x                                                                         | 4'8"                                                                                           |
| 2.75m* x 3.86m*            | 9'0"* x                                                                         | 12'8"                                                                                          |
| 3.83m x 2.65m              | 12'7" x                                                                         | 8'8"                                                                                           |
| 3.86m x 1.95m              | 12'8" x                                                                         | 6'5"                                                                                           |
| 2.20m x 1.71m              | 7'3" x                                                                          | 5'7"                                                                                           |
|                            | 2.30m <sup>†</sup> x 1.41m<br>2.75m* x 3.86m*<br>3.83m x 2.65m<br>3.86m x 1.95m | 2.30mt x 1.41m 7'7*t   2.75m* x 3.86m* 9'0** x   3.83m x 2.65m 12'7* x   3.86m x 1.95m 12'8* x |