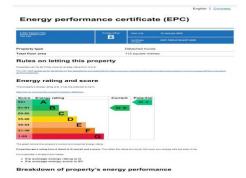

#### **Energy Performance Certificate**

The energy efficiency rating is a measure of the overall efficiency of a home. The higher the rating the more energy efficient the home is and the lower the fuel bills will be.