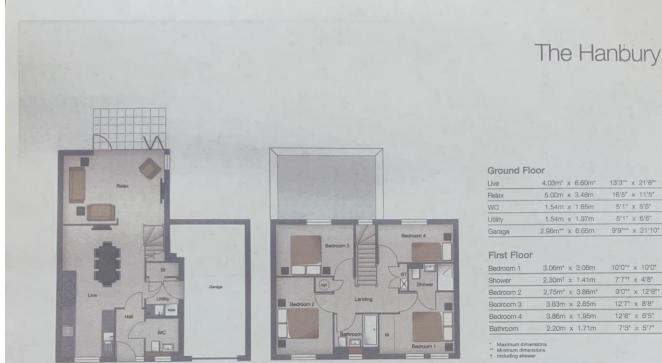

### www.clarkemunro.com

| 4.03m* x 6.60m* | 13'3"*                                          | X                                                             | 21'8**                                                              |
|-----------------|-------------------------------------------------|---------------------------------------------------------------|---------------------------------------------------------------------|
| 5.00m x 3.48m   | 16'5*                                           | ×                                                             | 11'5*                                                               |
| 1.54m x 1.65m   | 5'1"                                            | ×                                                             | 5'5°                                                                |
| 1.54m x 1.97m   | 5'1"                                            | ×                                                             | 6'6"                                                                |
| 2.96m** x 6.65m | 9'9***                                          | ×                                                             | 21'10"                                                              |
|                 | 5.00m x 3.48m<br>1.54m x 1.65m<br>1.54m x 1.97m | 5.00m x 3.48m 16'5*   1.54m x 1.65m 5'1*   1.54m x 1.97m 5'1* | 5.00m x 3.48m 16'5" x   1.54m x 1.65m 5'1" x   1.54m x 1.97m 5'1" x |

| Bedroom 1 | 3.06m* x 3.0             | 6m 10'0**  | × | 10'0"  |
|-----------|--------------------------|------------|---|--------|
| Shower    | 2.30m <sup>†</sup> x 1.4 | 1m 7'7°†   | × | 4'8"   |
| Bedroom 2 | 2.75m* x 3.8             | 16m* 9'0** | × | 12'8"" |
| Bedroom 3 | 3.83m x 2.6              | 5m 12'7"   | × | 8'8"   |
| Bedroom 4 | 3.86m x 1.9              | 95m 12'8"  | x | 6'5"   |
| Bathroom  | 2.20m x 1.7              | '1m 7'3'   | × | 5'7"   |
|           |                          |            |   |        |