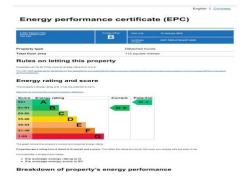

### **Energy Performance Certificate**

The energy efficiency rating is a measure of the overall efficiency of a home. The higher the rating the more energy efficient the home is and the lower the fuel bills will be.