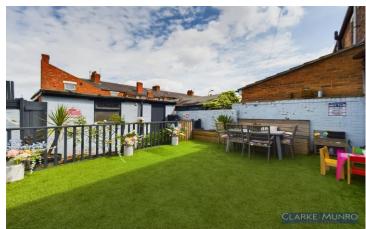

# **Key Features:**

- THREE BEDROOM END OF TERRACE PROPERTY
- USEFUL LOFT SPACE ACCESSED VIA FIXED
   STAIRCASE
- MODERN FITTED KITCHEN WITH SOME INTEGRAL APPLIANCES
- ALL WEATHER REAR GARDEN WITH ASTRO
   TURF AND GARAGE
- FAMILY BATHROOM WITH 4 PIECE SUITE

# **Property Description:**

Clarke Munro are delighted to offer for sale this spacious three bedroom end of terrace property which has the advantage of useful loft space accessed via a fixed staircase. Sitting in the popular residential area of Linthorpe, Close to all local amenties including school and transport links. Briefly comprising Entrance Hall, lounge through to dining room which opens straight into the kitchen which is fitted with a range of modern wall and base units with some integral appliances. The first floor has three bedrooms and a family bathroom with 4 piece suite. A further staircase leads upto useful loft space which can be versatile. Externally is an all weather rear garden with astro turf to the rear, with a garage which has light and power. An early viewing is recommended to avoid disappointment.