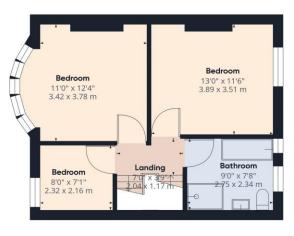

### www.clarkemunro.com

Approximate total area<sup>(g)</sup>
1140.54 ft<sup>2</sup>
105.96 m<sup>2</sup>
Reduced headroom

84.82 ft<sup>2</sup> 7.88 m<sup>2</sup>

Bedroom 12'0" x 15'1" 3.63 x 4.59 m

(1) Excluding balconies and terraces

[] Reduced headroom
(below 1.5m/4.92ft)

While every attempt has been made to ensure accuracy, all measurements are approximate, not to scale. This floor plan is for illustrative purposes only.