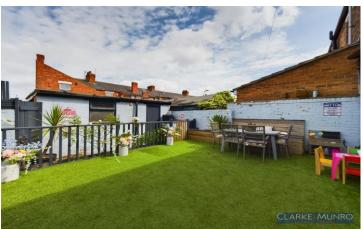

# **Key Features:**

- THREE BEDROOM END OF TERRACE PROPERTY
- USEFUL LOFT SPACE ACCESSED VIA FIXED
   STAIRCASE
- MODERN FITTED KITCHEN WITH SOME INTEGRAL APPLIANCES
- ALL WEATHER REAR GARDEN WITH ASTRO
   TURF AND GARAGE
- FAMILY BATHROOM WITH 4 PIECE SUITE

# **Property Description:**

Clarke Munro are delighted to offer for sale this spacious three bedroom end of terrace property which has the advantage of useful loft space accessed via a fixed staircase. Sitting in the popular residential area of Linthorpe, Close to all local amenties including school and transport links. Briefly comprising Entrance Hall, lounge through to dining room which opens straight into the kitchen which is fitted with a range of modern wall and base units with some integral appliances. The first floor has three bedrooms and a family bathroom with 4 piece suite. A further staircase leads upto useful loft space which can be versatile. Externally is an all weather rear garden with astro turf to the rear, with a garage which has light and power. An early viewing is recommended to avoid disappointment.