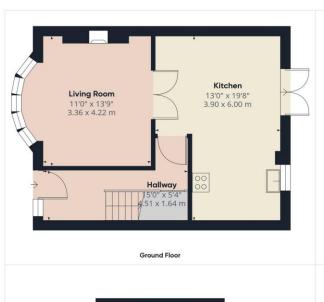

### www.clarkemunro.com

Approximate total area<sup>(g)</sup>
1140.54 ft<sup>2</sup>
105.96 m<sup>2</sup>
Reduced headroom

84.82 ft<sup>2</sup> 7.88 m<sup>2</sup>

Bedroom 12'0" x 15'1" 3.63 x 4.59 m

(1) Excluding balconies and terraces

[] Reduced headroom
(below 1.5m/4.92ft)

While every attempt has been made to ensure accuracy, all measurements are approximate, not to scale. This floor plan is for illustrative purposes only.