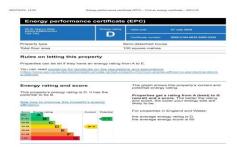

#### **Energy Performance Certificate**

The energy efficiency rating is a measure of the overall efficiency of a home. The higher the rating the more energy efficient the home is and the lower the fuel bills will be.