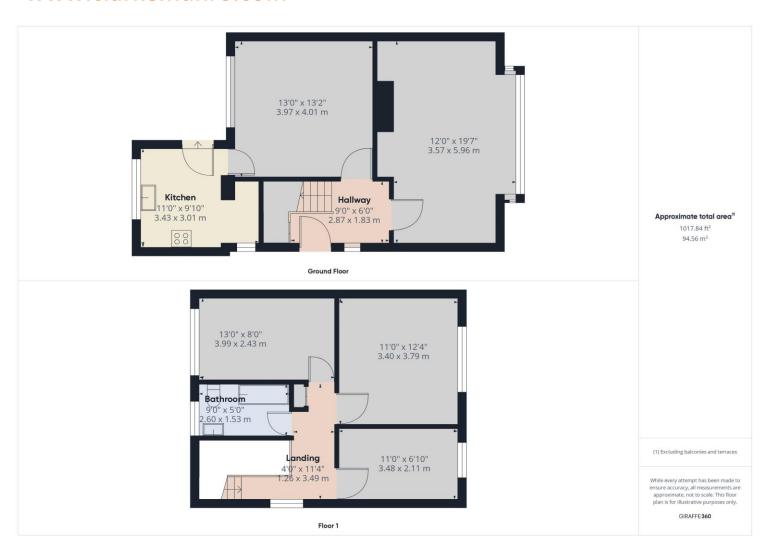

## **Property Description:**

Clarke Munro welcome to the market this three bedroom semi detached property in highly sought after surroundings. The property is offered with no onward chain and is priced to reflect modernisation needed. Internally comprising of entrance hall, lounge to the front with large bay window. rear reception room which opens into the kitchen. The first floor has three good sized bedrooms with bathroom w/c. Gardens to the front and rear and driveway with single garage. Close to all local amenities and transport links. Well worthy of an early viewing to avoid disappointment.