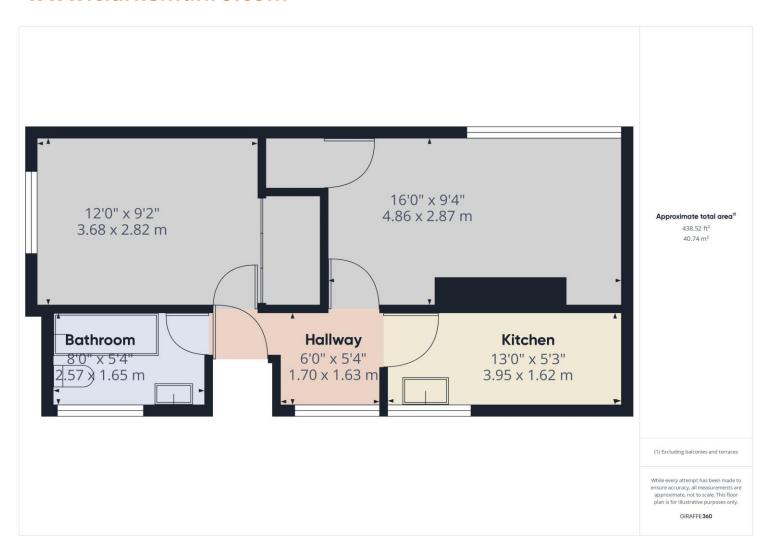

#### **Property Description:**

Clarke Munro welcome to the market this beautifully renovated 1 bedroom first floor flat. Located in the Ormesby area, this well proportioned flat comprises of Communal hallway, entrance hall, lounge with media wall, inner hallway with breakfast bar and storage, the kitchen is fitted with a range of modern wall and base units with space for appliances. Newly fitted bathroom with 3 piece suite and bedroom with built in robes. Externaly there is some outside space and also an allocated parking spot. Well located for all local amenities and fitted with brand new electric heaters throughout.