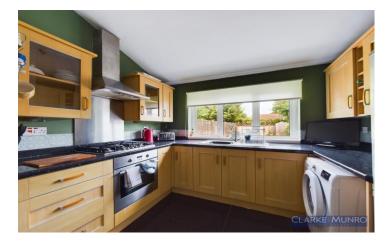

## **Property Description:**

Clarke Munro are delighted to offer this traditional 1930's built , bay fronted semi detached house enjoying a lovely cul-de-sac position within popular, established surroundings of Linthorpe. Benefitting from central heating & uPVC double glazed windows & exterior doors, the property briefly comprises of entrance hall, front lounge, rear sitting/dining room, kitchen which is fitted with a range of matching wall and base units, two bedrooms & shower room/w.c. Externally are gardens to the front & rear