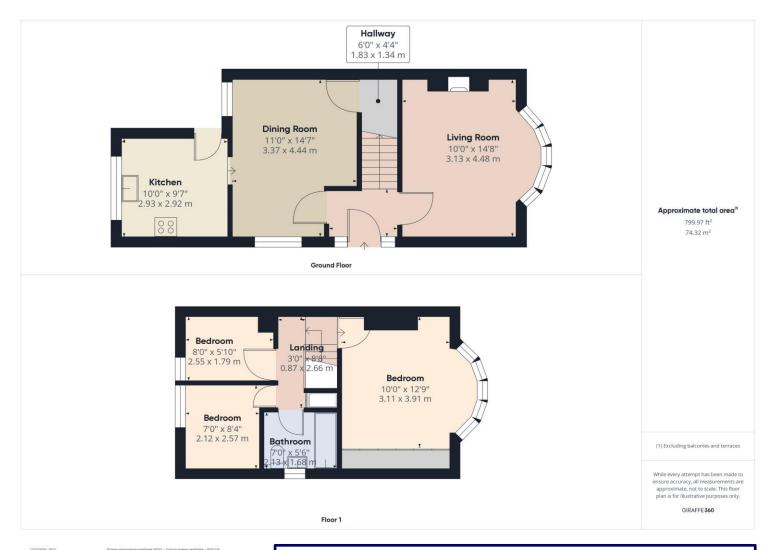

## **Property Description:**

Clarke Munro are delighted to offer this traditional 1930's built , bay fronted semi detached house enjoying a lovely cul-de-sac position within popular, established surroundings of Linthorpe. Benefitting from central heating & uPVC double glazed windows & exterior doors, the property briefly comprises of entrance hall, front lounge, rear sitting/dining room, kitchen which is fitted with a range of matching wall and base units, two bedrooms & shower room/w.c. Externally are gardens to the front & rear