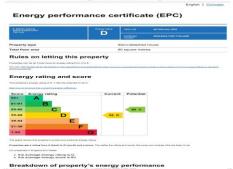

#### **Energy Performance Certificate**

The energy efficiency rating is a measure of the overall efficiency of a home. The higher the rating the more energy efficient the home is and the lower the fuel bills will be.