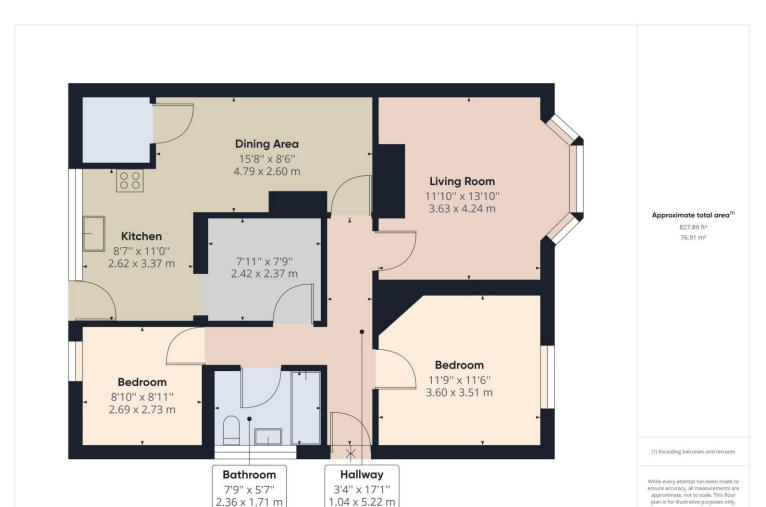

#### **Property Description:**

Clarke Munro are delighted to introduce this stunning two bedroom semi detached bungalow located on a very popular street in TS5. Benefiting from a high quality finish in addition to a chain free sale, the property consists of two double-bedrooms, a contemporary bathroom, a spacious reception room and an extended modern kitchen to the rear with semi-open plan dining room and ample storage. The property further benefits from a south facing garden and potential for off-street parking.