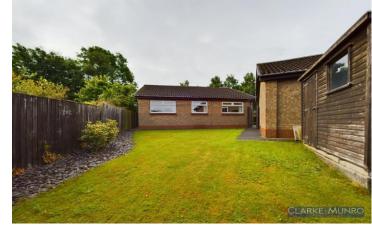

### **Key Features:**

- SPACIOUS 3 BEDROOM DETACHED
  BUNGALOW
- AMPLE DRIVEWAY AND PARKING LEADING TO GARAGE WITH ELECTRIC DOOR
- MODERN FITTED KITCHEN WITH SOME INTEGRAL APPLIANCES
- MANICURED GARDENS TO THE FRONT, SIDE
  AND REAR
- POPULAR RESIDENTIAL LOCATION

#### **Property Description:**

Clarke Munro are absolutely delighted to introduce to the market this well presented three-bedroom detached bungalow situated on a popular close in TS8. Benefitting from a wonderful, neautral interior, the property comprises a large family living room, high ceilings, feature fireplace and newly fitted carpets, a contemporary well-appointed kitchen with ample dining area, three bedrooms, a modern shower room. The plot is much larger than average and in excellent condition with wrap around gardens to the front side and rear with private patio area to the side of the kitchen The property further benefits from off-street parking for multiple cars, a detached garage and a chain free sale.