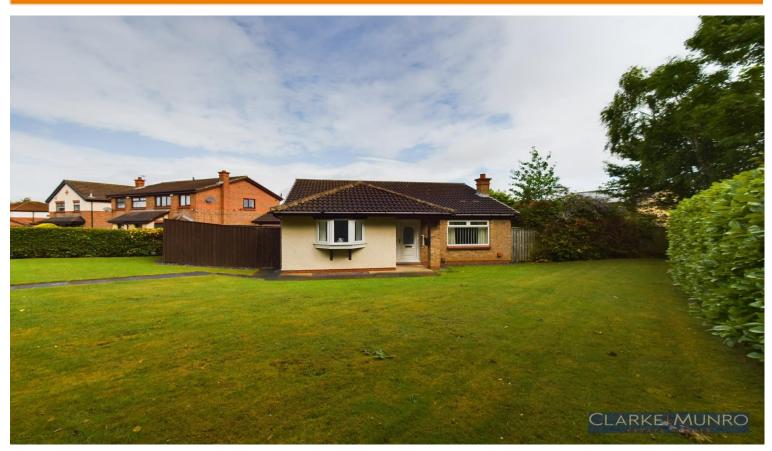

### **Key Features:**

- SPACIOUS 3 BEDROOM DETACHED
  BUNGALOW
- AMPLE DRIVEWAY AND PARKING LEADING TO GARAGE WITH ELECTRIC DOOR
- MODERN FITTED KITCHEN WITH SOME INTEGRAL APPLIANCES
- MANICURED GARDENS TO THE FRONT, SIDE
  AND REAR
- POPULAR RESIDENTIAL LOCATION

#### **Property Description:**

Clarke Munro are absolutely delighted to introduce to the market this well presented three-bedroom detached bungalow situated on a popular close in TS8. Benefitting from a wonderful, neautral interior, the property comprises a large family living room, high ceilings, feature fireplace and newly fitted carpets, a contemporary well-appointed kitchen with ample dining area, three bedrooms, a modern shower room. The plot is much larger than average and in excellent condition with wrap around gardens to the front side and rear with private patio area to the side of the kitchen The property further benefits from off-street parking for multiple cars, a detached garage and a chain free sale.