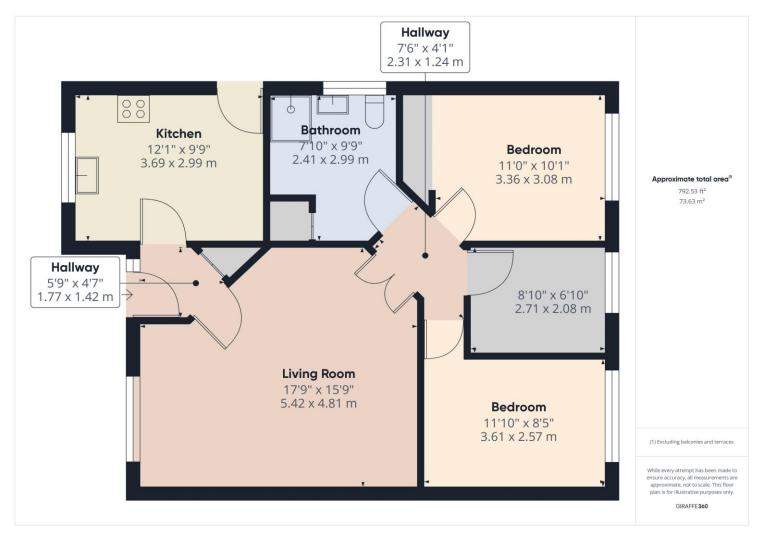

### **Key Features:**

- SPACIOUS 3 BEDROOM DETACHED
  BUNGALOW
- AMPLE DRIVEWAY AND PARKING LEADING TO GARAGE WITH ELECTRIC DOOR
- MODERN FITTED KITCHEN WITH SOME INTEGRAL APPLIANCES
- MANICURED GARDENS TO THE FRONT, SIDE
  AND REAR
- POPULAR RESIDENTIAL LOCATION

#### **Property Description:**

Clarke Munro are absolutely delighted to introduce to the market this well presented three-bedroom detached bungalow situated on a popular close in TS8. Benefitting from a wonderful, neautral interior, the property comprises a large family living room, high ceilings, feature fireplace and newly fitted carpets, a contemporary well-appointed kitchen with ample dining area, three bedrooms, a modern shower room. The plot is much larger than average and in excellent condition with wrap around gardens to the front side and rear with private patio area to the side of the kitchen The property further benefits from off-street parking for multiple cars, a detached garage and a chain free sale.