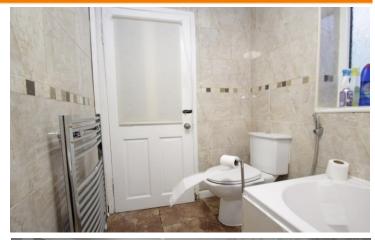

#### **Ground Floor Bathroom**

Bath with electric shower over, tiled walls & tiled flooring, sink set in vanity unit, low level w/c.