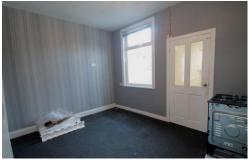

#### Kitchen

With wall & base white hi gloss units, roll edged laminate work surfaces, space for appliances, double glazed window to side, central heating boiler.