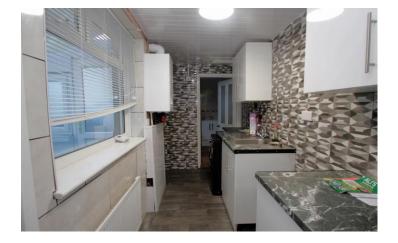

#### Kitchen

With wall & base white hi gloss units, roll edged laminate work surfaces, space for appliances, double glazed window to side, central heating boiler.