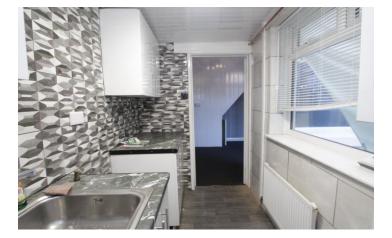

#### Kitchen

With wall & base white hi gloss units, roll edged laminate work surfaces, space for appliances, double glazed window to side, central heating boiler.