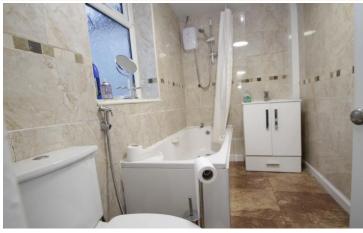

#### **Ground Floor Bathroom**

Bath with electric shower over, tiled walls & tiled flooring, sink set in vanity unit, low level w/c.